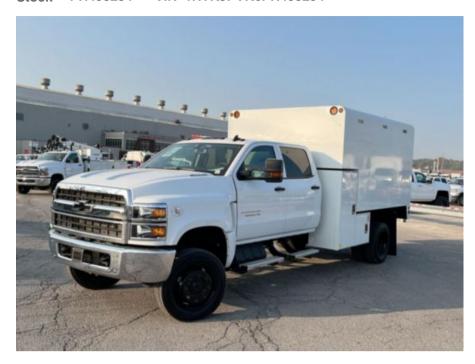

## 2023 Chevrolet 5500 4x4 Arbortech 11x66 Chip Truck

Stock PH495294 VIN 1HTKJPVK6PH495294

| Truck Specifications | Unit Specifications |
|----------------------|---------------------|
|----------------------|---------------------|

Year 2023 **Attachment Year** 2023

Make Chevrolet **Bed/Body Make ARBORTECH** 5500 Model **Bed/Body Model** ARB11X66CB

**CREW CAB Cab Type** 

**CA or CT** 84

**CLASS 5 CHASSIS Chassis Class** 

**Engine Make DURAMAX** 