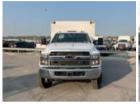

## 2023 Chevrolet 5500 4x4 Arbortech 11x66 Chip Truck

Stock PH495294 VIN 1HTKJPVK6PH495294

| Truck Specifications | Unit Specifications |
|----------------------|---------------------|
|----------------------|---------------------|

Year 2023 **Attachment Year** 2023

Make Chevrolet **Bed/Body Make ARBORTECH** 5500 Model **Bed/Body Model** ARB11X66CB

**CREW CAB Cab Type** 

**CA or CT** 84

**CLASS 5 CHASSIS Chassis Class** 

**Engine Make DURAMAX** 