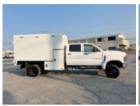

## 2023 Chevrolet 5500 4x4 Arbortech 11x66 Chip Truck

Stock PH495294 VIN 1HTKJPVK6PH495294

| Truck Specifications | Unit Specifications |
|----------------------|---------------------|
|----------------------|---------------------|

Year 2023 **Attachment Year** 2023

Make Chevrolet **Bed/Body Make ARBORTECH** 5500 Model **Bed/Body Model** ARB11X66CB

**CREW CAB Cab Type** 

**CA or CT** 84

**CLASS 5 CHASSIS Chassis Class** 

**Engine Make DURAMAX** 