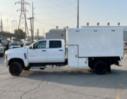

## 2023 Chevrolet 5500 4x4 Arbortech 11x66 Chip Truck

Stock PH495294 VIN 1HTKJPVK6PH495294

| Truck Specifications | Unit Specifications |
|----------------------|---------------------|
|----------------------|---------------------|

Year 2023 **Attachment Year** 2023

Make Chevrolet **Bed/Body Make ARBORTECH** 5500 Model **Bed/Body Model** ARB11X66CB

**CREW CAB Cab Type** 

**CA or CT** 84

**CLASS 5 CHASSIS Chassis Class** 

**Engine Make DURAMAX** 