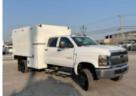

## 2023 Chevrolet 5500 4x4 Arbortech 11x66 Chip Truck

Stock PH495294 VIN 1HTKJPVK6PH495294

| Truck Specifications | Unit Specifications |
|----------------------|---------------------|
|----------------------|---------------------|

Year 2023 **Attachment Year** 2023

Make Chevrolet **Bed/Body Make ARBORTECH** 5500 Model **Bed/Body Model** ARB11X66CB

**CREW CAB Cab Type** 

**CA or CT** 84

**CLASS 5 CHASSIS Chassis Class** 

**Engine Make DURAMAX** 