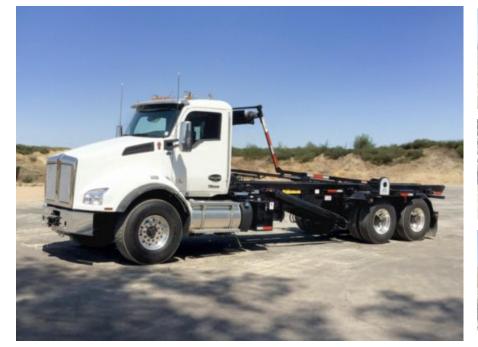

## 2025 Kenworth T880 6x4 Spartan SRO60SC Roll-Off Truck

Stock SJ143007 VIN 1NKZLP0X3SJ143007

\$ 288,629

| Truck Specifications |                 | Unit Specifications |         |
|----------------------|-----------------|---------------------|---------|
| CARB Registered      | Yes             | Attachment Year     | 2024    |
| Year                 | 2025            | Attachment Make     | Spartan |
| Make                 | Kenworth        | Attachment Model    | SRO60SC |
| Model                | T880            |                     |         |
| Cab Type             | REGULAR CAB     |                     |         |
| CA or CT             | 192             |                     |         |
| Chassis Class        | CLASS 8 CHASSIS |                     |         |
| Engine Make          | PACCAR          |                     |         |
| Engine Model         | MX-13 D         |                     |         |
| Engine HP            | 510             |                     |         |
| Transmission         | Automatic       |                     |         |
| Transmission Speed   | 6               |                     |         |
| FA Capacity          | 20000           |                     |         |
| RA Capacity          | 40000           |                     |         |
| Wheelbase            | 260             |                     |         |
| Brakes               | AIR DISC        |                     |         |
| Rear Suspension      | AIR             |                     |         |
| Engine Size          | 13              |                     |         |
| Engine Fuel Type     | Diesel          |                     |         |
| Axle Config          | 6x4             |                     |         |
| GVWR                 | 66000           |                     |         |
| Frame                | 107503503751    |                     |         |
| PTO Options          | YES             |                     |         |