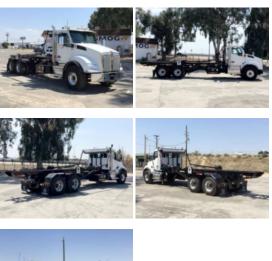

## 2025 Kenworth T880 6x4 Spartan SRO60SC Roll-Off Truck

Stock SJ143007 VIN 1NKZLP0X3SJ143007

\$ 288,629

| Truck Specifications |                 | Unit Specifications |         |
|----------------------|-----------------|---------------------|---------|
| CARB Registered      | Yes             | Attachment Year     | 2024    |
| Year                 | 2025            | Attachment Make     | Spartan |
| Make                 | Kenworth        | Attachment Model    | SRO60SC |
| Model                | T880            |                     |         |
| Cab Type             | REGULAR CAB     |                     |         |
| CA or CT             | 192             |                     |         |
| Chassis Class        | CLASS 8 CHASSIS |                     |         |
| Engine Make          | PACCAR          |                     |         |
| Engine Model         | MX-13 D         |                     |         |
| Engine HP            | 510             |                     |         |
| Transmission         | Automatic       |                     |         |
| Transmission Speed   | 6               |                     |         |
| FA Capacity          | 20000           |                     |         |
| RA Capacity          | 40000           |                     |         |
| Wheelbase            | 260             |                     |         |
| Brakes               | AIR DISC        |                     |         |
| Rear Suspension      | AIR             |                     |         |
| Engine Size          | 13              |                     |         |
| Engine Fuel Type     | Diesel          |                     |         |
| Axle Config          | 6x4             |                     |         |
| GVWR                 | 66000           |                     |         |
| Frame                | 107503503751    |                     |         |
| PTO Options          | YES             |                     |         |