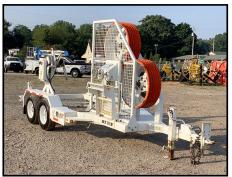

## 2018 Hogg & Davis OLT 38B Overhead Line Tensioner

Equipment# G0123522Y

## **EQUIPMENT SPECS**

UNIT INFORMATION VIN: 1H92A2325J1011014 Tensioning Device

Multi-Groove Bullwheels Rated At 3000 Lbs.

Unit Length: 20' 8", Width: 96" Tandem Leaf Spring Axles

Electric Brakes 14,000 Lb. GAWR 235/85R16 Tires Bullwheel Specs

Jackstands: Manual

Diameter (With Lining): 38"

Lining: (3) Urethane Diameter Molded

**Groove Diameter: 1.5"** 

**Brake Specs** 

Brake Material: Stainless Steel

Diameter: 24"

Braking Mechanism: Hydraulic

Actuator: Single Screw Rotary Adjustment

Reel Carrier Specs Reel Capacity: 8,000 Lbs. Maximum Reel Width: 56" Maximum Reel Diameter: 90" Anti-Overspin Brake: 16"