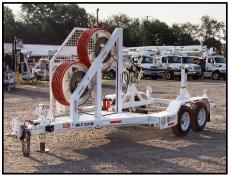

## 2018 Hogg & Davis OLT 38B Overhead Line Tensioner

Equipment# G0123522Y

## **EQUIPMENT SPECS**

UNIT INFORMATION VIN: 1H92A2325J1011014 Tensioning Device

Multi-Groove Bullwheels Rated At 3000 Lbs.

Unit Length: 20' 8", Width: 96" Tandem Leaf Spring Axles

Electric Brakes 14,000 Lb. GAWR 235/85R16 Tires Bullwheel Specs

Jackstands: Manual

Diameter (With Lining): 38"

Lining: (3) Urethane Diameter Molded

**Groove Diameter: 1.5"** 

**Brake Specs** 

Brake Material: Stainless Steel

Diameter: 24"

Braking Mechanism: Hydraulic

Actuator: Single Screw Rotary Adjustment

Reel Carrier Specs Reel Capacity: 8,000 Lbs. Maximum Reel Width: 56" Maximum Reel Diameter: 90" Anti-Overspin Brake: 16"