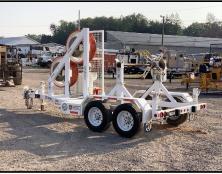

## 2018 Hogg & Davis OLT 38B Overhead Line Tensioner

Equipment# G0123522Y

## **EQUIPMENT SPECS**

UNIT INFORMATION VIN: 1H92A2325J1011014 Tensioning Device

Multi-Groove Bullwheels Rated At 3000 Lbs.

Unit Length: 20' 8", Width: 96" Tandem Leaf Spring Axles

Electric Brakes 14,000 Lb. GAWR 235/85R16 Tires Bullwheel Specs

Jackstands: Manual

Diameter (With Lining): 38"

Lining: (3) Urethane Diameter Molded

**Groove Diameter: 1.5"** 

**Brake Specs** 

Brake Material: Stainless Steel

Diameter: 24"

Braking Mechanism: Hydraulic

Actuator: Single Screw Rotary Adjustment

Reel Carrier Specs Reel Capacity: 8,000 Lbs. Maximum Reel Width: 56" Maximum Reel Diameter: 90" Anti-Overspin Brake: 16"