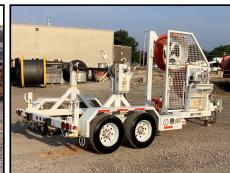

## 2018 Hogg & Davis OLT 38B Overhead Line Tensioner

Equipment# G0123522Y

## **EQUIPMENT SPECS**

UNIT INFORMATION VIN: 1H92A2325J1011014 Tensioning Device

Multi-Groove Bullwheels Rated At 3000 Lbs.

Unit Length: 20' 8", Width: 96" Tandem Leaf Spring Axles

Electric Brakes 14,000 Lb. GAWR 235/85R16 Tires Bullwheel Specs

Jackstands: Manual

Diameter (With Lining): 38"

Lining: (3) Urethane Diameter Molded

**Groove Diameter: 1.5"** 

**Brake Specs** 

Brake Material: Stainless Steel

Diameter: 24"

Braking Mechanism: Hydraulic

Actuator: Single Screw Rotary Adjustment

Reel Carrier Specs Reel Capacity: 8,000 Lbs. Maximum Reel Width: 56" Maximum Reel Diameter: 90" Anti-Overspin Brake: 16"