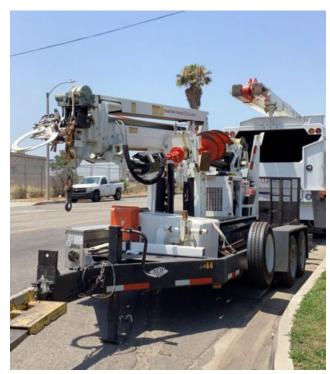

## 2016 SDP EZ Hauler 55MLP Backyard Digger

VIN 101958881673 58881673 Stock

\$ 54,500

| Track Equipment  |                  | Unit Specifications |        |
|------------------|------------------|---------------------|--------|
| Year             | 2016             | Attachment Make     | SDP    |
| Make             | SDP              | Attachment Model    | Digger |
| Model            | EZ HAULER 55 MLP |                     |        |
| Cab Type         | NO CAB           |                     |        |
| Engine Make      | YANMAR           |                     |        |
| Engine Model     | DIESEL           |                     |        |
| Engine HP        | 36               |                     |        |
| Transmission     | Manual           |                     |        |
| Engine Hours     | 405              |                     |        |
| Brakes           | HYDROSTATIC      |                     |        |
| Engine Size      | DIESEL           |                     |        |
| Engine Fuel Type | Diesel           |                     |        |
| Axle Config      | Track            |                     |        |
| Frame            | SINGLE           |                     |        |
| PTO Options      | DIRECT MOUNT     |                     |        |
|                  |                  |                     |        |