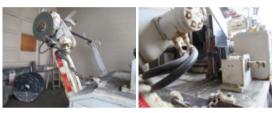

## Altec T40 Cable Placer 1998 Ford F800

Stock WVA38867 VIN 1FDXF80E1WVA38867

#### **Pulling Tensioning**

| Year                  | 1998    |
|-----------------------|---------|
| Make                  | FORD    |
| Model                 | F800    |
| Chassis Class         | Truck   |
| Engine Make           | Cummins |
| Engine Model          | c8.3    |
| Transmission          | Auto    |
| FA Capacity           | 10000   |
| RA Capacity           | 20000   |
| Wheelbase             | 180     |
| Current Meter Reading | 154359  |
| Fuel Tank Capacity    | 140     |
| Engine Fuel Type      | Diesel  |