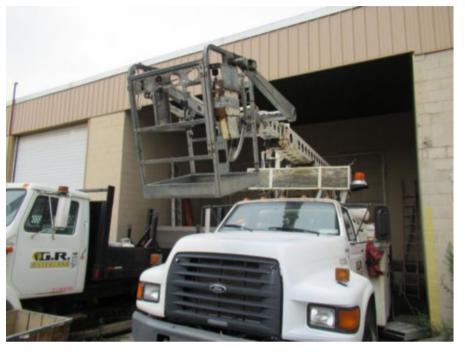

## Altec T40 Cable Placer 1998 Ford F800

Stock WVA38867 VIN 1FDXF80E1WVA38867

#### **Pulling Tensioning**

| Year                  | 1998    |
|-----------------------|---------|
| Make                  | FORD    |
| Model                 | F800    |
| Chassis Class         | Truck   |
| Engine Make           | Cummins |
| Engine Model          | c8.3    |
| Transmission          | Auto    |
| FA Capacity           | 10000   |
| RA Capacity           | 20000   |
| Wheelbase             | 180     |
| Current Meter Reading | 154359  |
| Fuel Tank Capacity    | 140     |
| Engine Fuel Type      | Diesel  |