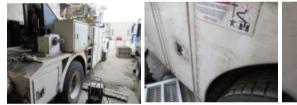

## Altec T40 Cable Placer 1998 Ford F800

Stock WVA38867 VIN 1FDXF80E1WVA38867

#### **Pulling Tensioning**

| Year                  | 1998    |
|-----------------------|---------|
| Make                  | FORD    |
| Model                 | F800    |
| Chassis Class         | Truck   |
| Engine Make           | Cummins |
| Engine Model          | c8.3    |
| Transmission          | Auto    |
| FA Capacity           | 10000   |
| RA Capacity           | 20000   |
| Wheelbase             | 180     |
| Current Meter Reading | 154359  |
| Fuel Tank Capacity    | 140     |
| Engine Fuel Type      | Diesel  |