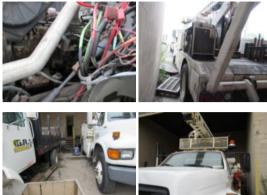

## Altec T40 Cable Placer 1998 Ford F800

Stock WVA38867 VIN 1FDXF80E1WVA38867

#### **Pulling Tensioning**

| Year                  | 1998    |
|-----------------------|---------|
| Make                  | FORD    |
| Model                 | F800    |
| Chassis Class         | Truck   |
| Engine Make           | Cummins |
| Engine Model          | c8.3    |
| Transmission          | Auto    |
| FA Capacity           | 10000   |
| RA Capacity           | 20000   |
| Wheelbase             | 180     |
| Current Meter Reading | 154359  |
| Fuel Tank Capacity    | 140     |
| Engine Fuel Type      | Diesel  |