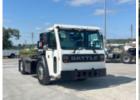

## 2024 Battle LNT 4x2 Road Tractor

Stock R1004311 VIN 1CYATAGA5R1004311

## **Unit Specifications**

Year 2024
Make Battle
Model LNT

Cab Type CAB OVER

**CA or CT** 106

Chassis Class CLASS 8 CHASSIS

Engine Make CASCADIA
Engine Model HVH410-150 E

Engine HP 440

**Transmission** IEDRIVE 2-SPD SPL-170