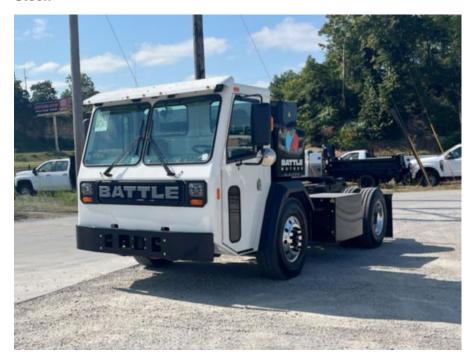

## 2024 Battle LNT 4x2 Road Tractor

Stock R1004311 VIN 1CYATAGA5R1004311

## **Unit Specifications**

Year 2024
Make Battle
Model LNT

Cab Type CAB OVER

**CA or CT** 106

Chassis Class CLASS 8 CHASSIS

Engine Make CASCADIA
Engine Model HVH410-150 E

Engine HP 440

**Transmission** IEDRIVE 2-SPD SPL-170

FA Capacity 20000
RA Capacity 30000
Wheelbase 134
Current Meter Reading 15
Brakes AIR

Rear Suspension REYCO

**Engine Size** HVH410-150 E

Axle Config 4x2
GVWR 33001+
Frame SINGLE
PTO Options PROVISION