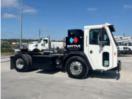

## 2024 Battle LNT 4x2 Road Tractor

Stock R1004311 VIN 1CYATAGA5R1004311

## **Unit Specifications**

Year 2024
Make Battle
Model LNT

Cab Type CAB OVER

**CA or CT** 106

Chassis Class CLASS 8 CHASSIS

Engine Make CASCADIA
Engine Model HVH410-150 E

Engine HP 440

**Transmission** IEDRIVE 2-SPD SPL-170