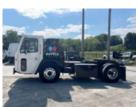

## 2024 Battle LNT 4x2 Road Tractor

Stock R1004311 VIN 1CYATAGA5R1004311

## **Unit Specifications**

Year 2024
Make Battle
Model LNT

Cab Type CAB OVER

**CA or CT** 106

Chassis Class CLASS 8 CHASSIS

Engine Make CASCADIA
Engine Model HVH410-150 E

Engine HP 440

**Transmission** IEDRIVE 2-SPD SPL-170