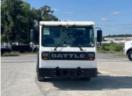

## 2024 Battle LNT 4x2 Road Tractor

Stock R1004311 VIN 1CYATAGA5R1004311

## **Unit Specifications**

Year 2024
Make Battle
Model LNT

Cab Type CAB OVER

**CA or CT** 106

Chassis Class CLASS 8 CHASSIS

Engine Make CASCADIA
Engine Model HVH410-150 E

Engine HP 440

**Transmission** IEDRIVE 2-SPD SPL-170