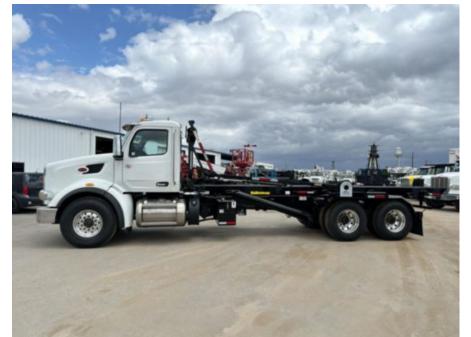

## 2024 Peterbilt 567 6x4 Spartan SRO60SC Roll-Off Truck

Stock RD678704 VIN 1NPCL40X5RD678704

\$ 271,477

| Truck Specifications |                 | Unit Specifications |         |
|----------------------|-----------------|---------------------|---------|
| CARB Registered      | Yes             | Attachment Year     | 2023    |
| Year                 | 2024            | Attachment Make     | Spartan |
| Make                 | Peterbilt       | Attachment Model    | SRO60SC |
| Model                | 567             |                     |         |
| Cab Type             | REGULAR CAB     |                     |         |
| CA or CT             | 192             |                     |         |
| Chassis Class        | CLASS 8 CHASSIS |                     |         |
| Engine Make          | CUMMINS         |                     |         |
| Engine Model         | X15 D           |                     |         |
| Engine HP            | 450             |                     |         |
| Transmission         | Automatic       |                     |         |
| Transmission Speed   | 6               |                     |         |
| FA Capacity          | 20,000          |                     |         |
| RA Capacity          | 40,000          |                     |         |
| Wheelbase            | 266             |                     |         |
| Brakes               | AIR DISC        |                     |         |
| Rear Suspension      | AIR             |                     |         |
| Engine Size          | 14.9            |                     |         |
| Engine Fuel Type     | Diesel          |                     |         |
| Axle Config          | 6x4             |                     |         |
| GVWR                 | 60,000          |                     |         |
| Frame                | 107503503751    |                     |         |
| PTO Options          | YES             |                     |         |
|                      |                 |                     |         |