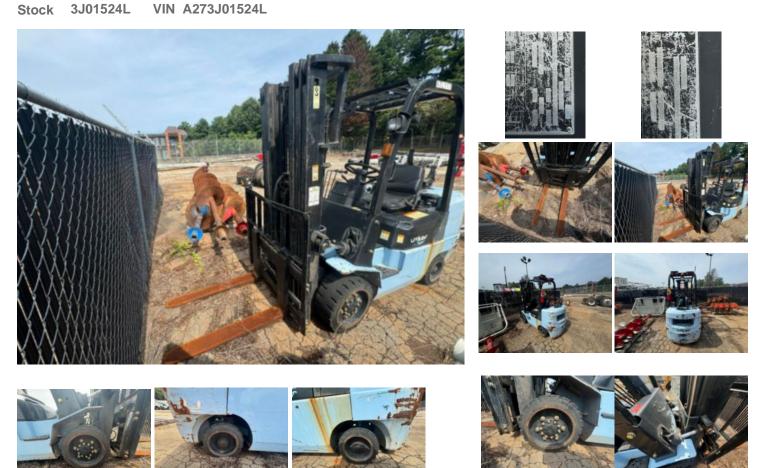

## **Custom Truck One Source**

Atlanta, GA Phone: https://www.customtruck.com/locations

**UTILEV UT30C Forklift** 

Call for price

VIN A273J01524L

**Unit Specifications** 

## Self Contained Unit

| Year             | 2013       |
|------------------|------------|
| Make             | UTILEV     |
| Model            | UT30C      |
| Color            | BLUE       |
| Chassis Class    | Equipment  |
| Engine Model     | Mazda 2.2L |
| Engine Fuel Type | Propane    |