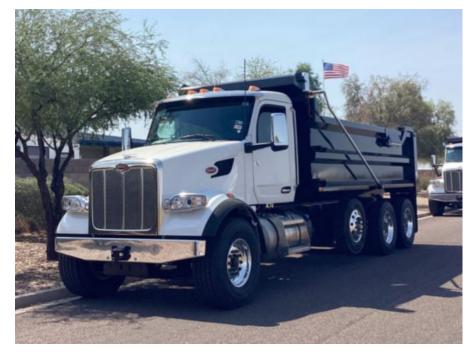

## 2025 Peterbilt 567 8x4 18' 6" Dump Truck SD720274 VIN 1NPCXPEX3SD720274

\$ 274,737

| Truck Specifications |                 | Unit Specifications |                |
|----------------------|-----------------|---------------------|----------------|
| Year                 | 2025            | Attachment Year     | 2024           |
| Make                 | Peterbilt       | Bed/Body Make       | OSW            |
| Model                | 567             | Bed/Body Model      | OSW18_6X423/16 |
| Cab Type             | REGULAR CAB     |                     |                |
| CA or CT             | 175             |                     |                |
| Chassis Class        | CLASS 8 CHASSIS |                     |                |
| Engine Make          | PACCAR          |                     |                |
| Engine Model         | MX-13 D         |                     |                |
| Engine HP            | 510             |                     |                |
| Transmission         | Automatic       |                     |                |
| Transmission Speed   | 6               |                     |                |
| FA Capacity          | 20000           |                     |                |
| RA Capacity          | 46000           |                     |                |
| Wheelbase            | 261             |                     |                |
| Brakes               | AIR             |                     |                |
| Pusher Axle(s)       | (1) 13.5K S     |                     |                |
| Rear Suspension      | HMXEX460        |                     |                |
| Engine Size          | 13              |                     |                |
| Engine Fuel Type     | Diesel          |                     |                |
| Axle Config          | 8x4             |                     |                |
| GVWR                 | 33001+          |                     |                |
| Frame                | 11625387375S    |                     |                |
| PTO Options          | YES             |                     |                |
|                      |                 |                     |                |