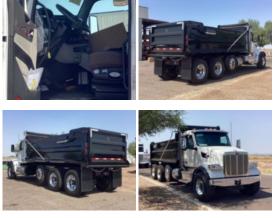

## 2025 Peterbilt 567 8x4 18' 6" Dump Truck SD720274 VIN 1NPCXPEX3SD720274

\$ 274,737

| Truck Specifications |                 | Unit Specifications |                |
|----------------------|-----------------|---------------------|----------------|
| Year                 | 2025            | Attachment Year     | 2024           |
| Make                 | Peterbilt       | Bed/Body Make       | OSW            |
| Model                | 567             | Bed/Body Model      | OSW18_6X423/16 |
| Cab Type             | REGULAR CAB     |                     |                |
| CA or CT             | 175             |                     |                |
| Chassis Class        | CLASS 8 CHASSIS |                     |                |
| Engine Make          | PACCAR          |                     |                |
| Engine Model         | MX-13 D         |                     |                |
| Engine HP            | 510             |                     |                |
| Transmission         | Automatic       |                     |                |
| Transmission Speed   | 6               |                     |                |
| FA Capacity          | 20000           |                     |                |
| RA Capacity          | 46000           |                     |                |
| Wheelbase            | 261             |                     |                |
| Brakes               | AIR             |                     |                |
| Pusher Axle(s)       | (1) 13.5K S     |                     |                |
| Rear Suspension      | HMXEX460        |                     |                |
| Engine Size          | 13              |                     |                |
| Engine Fuel Type     | Diesel          |                     |                |
| Axle Config          | 8x4             |                     |                |
| GVWR                 | 33001+          |                     |                |
| Frame                | 11625387375S    |                     |                |
| PTO Options          | YES             |                     |                |
|                      |                 |                     |                |