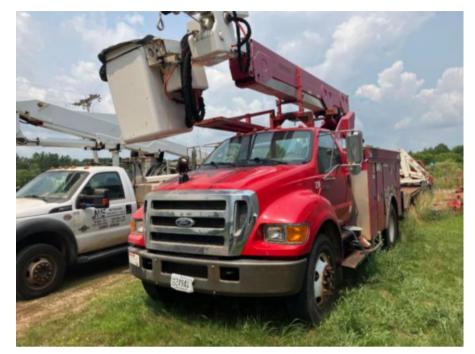

## Lift All Bucket/2005 Ford F750 4x2 Diesel Truck

Stock 5V116333 VIN 3FRXF75F75V116333

## Truck Specifications

**Unit Specifications** 

Year 2005 Make FORD Attachment Make Ford
Attachment Model F750

Model F750
Chassis Class Truck

Engine Make Cummins

Engine Model5.9Engine HP275Transmission MakeEatonTransmissionManual

**Transmission Speed** 6

12000 **FA Capacity RA Capacity** 21000 Wheelbase 156 **Current Meter Reading** 200783 **Fuel Tank Capacity** 50 **Rear Suspension** Spring **Engine Fuel Type** Diesel **GVWR** 33000