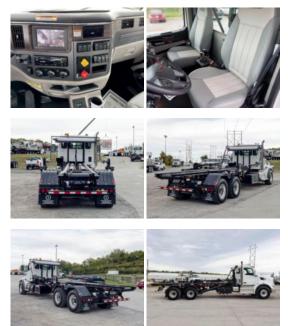

## 2025 Peterbilt 567 6x4 Galbreath U5-OR-174 Roll-Off Truck

Stock SD717279 VIN 1NPCLP0X5SD717279

\$ 255,479

| Truck Specifications |                    | Unit Specifications |           |
|----------------------|--------------------|---------------------|-----------|
| Year                 | 2025               | Attachment Year     | 2024      |
| Make                 | Peterbilt          | Attachment Make     | Galbreath |
| Model                | 567                | Attachment Model    | U5-OR-174 |
| Cab Type             | REGULAR CAB        |                     |           |
| CA or CT             | 192                |                     |           |
| Chassis Class        | CLASS 8 CHASSIS    |                     |           |
| Engine Make          | PACCAR             |                     |           |
| Engine Model         | MX-13 D            |                     |           |
| Engine HP            | 455                |                     |           |
| Transmission         | Automatic          |                     |           |
| Transmission Speed   | 6                  |                     |           |
| FA Capacity          | 20000              |                     |           |
| RA Capacity          | 46000              |                     |           |
| Wheelbase            | 260                |                     |           |
| Brakes               | AIR                |                     |           |
| Rear Suspension      | HENDRICKSON HMX460 |                     |           |
| Engine Size          | 13                 |                     |           |
| Engine Fuel Type     | Diesel             |                     |           |
| Axle Config          | 6x4                |                     |           |
| GVWR                 | 66000              |                     |           |
| Frame                | DOUBLE             |                     |           |