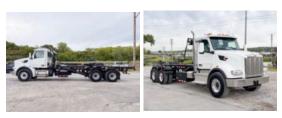

## 2025 Peterbilt 567 6x4 Galbreath U5-OR-174 Roll-Off Truck

Stock SD717279 VIN 1NPCLP0X5SD717279

\$ 255,479

| Truck Specifications |                    | Unit Specifications |           |
|----------------------|--------------------|---------------------|-----------|
| Year                 | 2025               | Attachment Year     | 2024      |
| Make                 | Peterbilt          | Attachment Make     | Galbreath |
| Model                | 567                | Attachment Model    | U5-OR-174 |
| Cab Type             | REGULAR CAB        |                     |           |
| CA or CT             | 192                |                     |           |
| Chassis Class        | CLASS 8 CHASSIS    |                     |           |
| Engine Make          | PACCAR             |                     |           |
| Engine Model         | MX-13 D            |                     |           |
| Engine HP            | 455                |                     |           |
| Transmission         | Automatic          |                     |           |
| Transmission Speed   | 6                  |                     |           |
| FA Capacity          | 20000              |                     |           |
| RA Capacity          | 46000              |                     |           |
| Wheelbase            | 260                |                     |           |
| Brakes               | AIR                |                     |           |
| Rear Suspension      | HENDRICKSON HMX460 |                     |           |
| Engine Size          | 13                 |                     |           |
| Engine Fuel Type     | Diesel             |                     |           |
| Axle Config          | 6x4                |                     |           |
| GVWR                 | 66000              |                     |           |
| Frame                | DOUBLE             |                     |           |