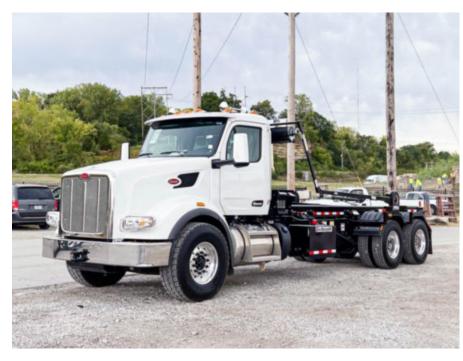

## 2025 Peterbilt 567 6x4 Galbreath U5-OR-174 Roll-Off Truck

Stock SD717279 VIN 1NPCLP0X5SD717279

\$ 255,479

| Truck Specifications |                    | Unit Specifications |           |
|----------------------|--------------------|---------------------|-----------|
| Year                 | 2025               | Attachment Year     | 2024      |
| Make                 | Peterbilt          | Attachment Make     | Galbreath |
| Model                | 567                | Attachment Model    | U5-OR-174 |
| Cab Type             | REGULAR CAB        |                     |           |
| CA or CT             | 192                |                     |           |
| Chassis Class        | CLASS 8 CHASSIS    |                     |           |
| Engine Make          | PACCAR             |                     |           |
| Engine Model         | MX-13 D            |                     |           |
| Engine HP            | 455                |                     |           |
| Transmission         | Automatic          |                     |           |
| Transmission Speed   | 6                  |                     |           |
| FA Capacity          | 20000              |                     |           |
| RA Capacity          | 46000              |                     |           |
| Wheelbase            | 260                |                     |           |
| Brakes               | AIR                |                     |           |
| Rear Suspension      | HENDRICKSON HMX460 |                     |           |
| Engine Size          | 13                 |                     |           |
| Engine Fuel Type     | Diesel             |                     |           |
| Axle Config          | 6x4                |                     |           |
| GVWR                 | 66000              |                     |           |
| Frame                | DOUBLE             |                     |           |