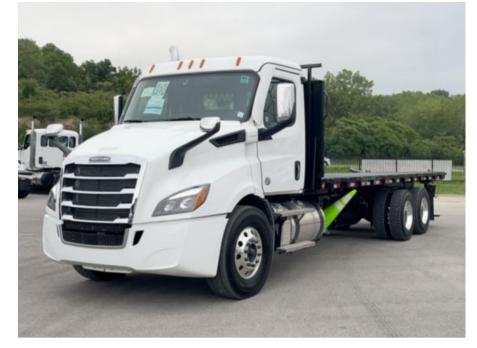

## 2025 Freightliner Cascadia 6x4 24' 6" Flatbed Truck w/

Stock SSVP9482 VIN 3ALHHTFM8SSVP9482

\$ 200,975

| Truck Specifications |                      | Unit Specifications |               |
|----------------------|----------------------|---------------------|---------------|
| CARB Registered      | No                   | Attachment Year     | 2023          |
| Year                 | 2025                 | Bed/Body Make       | Veqor         |
| Make                 | Freightliner         | Bed/Body Model      | VEQ24_6X102FB |
| Model                | CASCADIA             |                     |               |
| Cab Type             | REGULAR CAB          |                     |               |
| CA or CT             | 204                  |                     |               |
| Chassis Class        | CLASS 8 CHASSIS      |                     |               |
| Engine Make          | CUMMINS              |                     |               |
| Engine Model         | X12 D                |                     |               |
| Engine HP            | 455                  |                     |               |
| Transmission         | EEO-17F112C ENDURANT |                     |               |
| FA Capacity          | HD AUTO<br>14,700    |                     |               |
| RA Capacity          | 46,000               |                     |               |
| Wheelbase            | 269                  |                     |               |
| Brakes               | AIR DISC             |                     |               |
| Rear Suspension      | AIR                  |                     |               |
| Engine Size          | X12 D                |                     |               |
| Engine Fuel Type     | Diesel               |                     |               |
| Axle Config          | 6x4                  |                     |               |
| GVWR                 | 33001+               |                     |               |
| Frame                | 11125356438S         |                     |               |
| PTO Options          | PROVISION            |                     |               |
|                      |                      |                     |               |