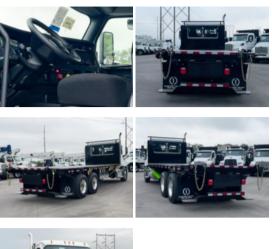

## 2025 Freightliner Cascadia 6x4 24' 6" Flatbed Truck w/

Stock SSVP9482 VIN 3ALHHTFM8SSVP9482

\$ 200,975

| Truck Specifications |                      | Unit Specifications |               |
|----------------------|----------------------|---------------------|---------------|
| CARB Registered      | No                   | Attachment Year     | 2023          |
| Year                 | 2025                 | Bed/Body Make       | Veqor         |
| Make                 | Freightliner         | Bed/Body Model      | VEQ24_6X102FB |
| Model                | CASCADIA             |                     |               |
| Cab Type             | REGULAR CAB          |                     |               |
| CA or CT             | 204                  |                     |               |
| Chassis Class        | CLASS 8 CHASSIS      |                     |               |
| Engine Make          | CUMMINS              |                     |               |
| Engine Model         | X12 D                |                     |               |
| Engine HP            | 455                  |                     |               |
| Transmission         | EEO-17F112C ENDURANT |                     |               |
| FA Capacity          | HD AUTO<br>14,700    |                     |               |
| RA Capacity          | 46,000               |                     |               |
| Wheelbase            | 269                  |                     |               |
| Brakes               | AIR DISC             |                     |               |
| Rear Suspension      | AIR                  |                     |               |
| Engine Size          | X12 D                |                     |               |
| Engine Fuel Type     | Diesel               |                     |               |
| Axle Config          | 6x4                  |                     |               |
| GVWR                 | 33001+               |                     |               |
| Frame                | 11125356438S         |                     |               |
| PTO Options          | PROVISION            |                     |               |
|                      |                      |                     |               |