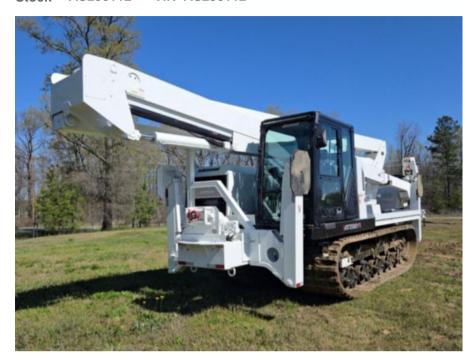

## 2023 Morooka MST2500VDL Versalift 2015 VST-9500-I

\$ 395,000

Stock AS250112 VIN AS250112

| Track Equipment   |                                                   | Unit Specifications      |            |
|-------------------|---------------------------------------------------|--------------------------|------------|
| Year              | 2023                                              | Attachment Year          | 2015       |
| Make              | Morooka                                           | Attachment Make          | Versalift  |
| Model             | MST2500VDL DROP FRAME                             | Attachment Model         | VST-9500-I |
| Cab Type          | ENCLOSED CAB                                      | Bed/Body Make            | UCO        |
| Engine Make       | CAT                                               | Bed/Body Model           | Flatbed    |
| Engine Model      | C7.1 D                                            | Maximum Work Height (ft) | 100        |
| Engine HP         | 250                                               |                          |            |
| Transmission      | Manual                                            |                          |            |
| Brakes            | HST BRAKE + PARKING                               |                          |            |
| Engine Size       | 7.1                                               |                          |            |
| Engine Fuel Type  | Diesel                                            |                          |            |
| Axle Config       | Track                                             |                          |            |
| GVWR (Ib)         | 33001+                                            |                          |            |
| Frame PTO Options | DROP FRAME - 6" LOWER<br>REAR FRA<br>DIRECT MOUNT |                          |            |