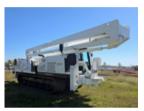

## 2023 Morooka MST2500VDL Versalift 2015 VST-9500-I

\$ 395,000

Stock AS250112 VIN AS250112

| Track Equipment   |                                                   | Unit Specifications      |            |
|-------------------|---------------------------------------------------|--------------------------|------------|
| Year              | 2023                                              | Attachment Year          | 2015       |
| Make              | Morooka                                           | Attachment Make          | Versalift  |
| Model             | MST2500VDL DROP FRAME                             | Attachment Model         | VST-9500-I |
| Cab Type          | ENCLOSED CAB                                      | Bed/Body Make            | UCO        |
| Engine Make       | CAT                                               | Bed/Body Model           | Flatbed    |
| Engine Model      | C7.1 D                                            | Maximum Work Height (ft) | 100        |
| Engine HP         | 250                                               |                          |            |
| Transmission      | Manual                                            |                          |            |
| Brakes            | HST BRAKE + PARKING                               |                          |            |
| Engine Size       | 7.1                                               |                          |            |
| Engine Fuel Type  | Diesel                                            |                          |            |
| Axle Config       | Track                                             |                          |            |
| GVWR (Ib)         | 33001+                                            |                          |            |
| Frame PTO Options | DROP FRAME - 6" LOWER<br>REAR FRA<br>DIRECT MOUNT |                          |            |