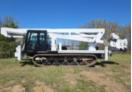

## 2023 Morooka MST2500VDL Versalift 2015 VST-9500-I

\$ 395,000

Stock AS250112 VIN AS250112

| Track Equipment   |                                                   | Unit Specifications      |            |
|-------------------|---------------------------------------------------|--------------------------|------------|
| Year              | 2023                                              | Attachment Year          | 2015       |
| Make              | Morooka                                           | Attachment Make          | Versalift  |
| Model             | MST2500VDL DROP FRAME                             | Attachment Model         | VST-9500-I |
| Cab Type          | ENCLOSED CAB                                      | Bed/Body Make            | UCO        |
| Engine Make       | CAT                                               | Bed/Body Model           | Flatbed    |
| Engine Model      | C7.1 D                                            | Maximum Work Height (ft) | 100        |
| Engine HP         | 250                                               |                          |            |
| Transmission      | Manual                                            |                          |            |
| Brakes            | HST BRAKE + PARKING                               |                          |            |
| Engine Size       | 7.1                                               |                          |            |
| Engine Fuel Type  | Diesel                                            |                          |            |
| Axle Config       | Track                                             |                          |            |
| GVWR (Ib)         | 33001+                                            |                          |            |
| Frame PTO Options | DROP FRAME - 6" LOWER<br>REAR FRA<br>DIRECT MOUNT |                          |            |