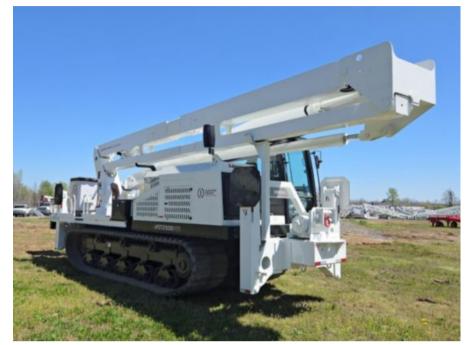

## 2023 Morooka MST2500VDL Versalift 2015 VST-9500-I

Stock AS250110 VIN AS250110

## \$ 381,000

| Track Equipment      |                                                   | Unit Specifications         |            |
|----------------------|---------------------------------------------------|-----------------------------|------------|
| Year                 | 2023                                              | Attachment Year             | 2015       |
| Make                 | Morooka                                           | Attachment Make             | Versalift  |
| Model                | MST2500VDL DROP FRAME                             | Attachment Model            | VST-9500-I |
| Cab Type             | ENCLOSED CAB                                      | Bed/Body Make               | UCO        |
| Engine Make          | CAT                                               | Bed/Body Model              | Flatbed    |
| Engine Model         | C7.1 D                                            | Maximum Work Height<br>(ft) | 100        |
| Engine HP            | 250                                               |                             |            |
| Transmission         | Manual                                            |                             |            |
| Brakes               | HST BRAKE + PARKING                               |                             |            |
| Engine Size          | 7.1                                               |                             |            |
| Engine Fuel Type     | Diesel                                            |                             |            |
| Axle Config          | Track                                             |                             |            |
| GVWR (lb)            | 33001+                                            |                             |            |
| Frame<br>PTO Options | DROP FRAME - 6" LOWER<br>REAR FRA<br>DIRECT MOUNT |                             |            |