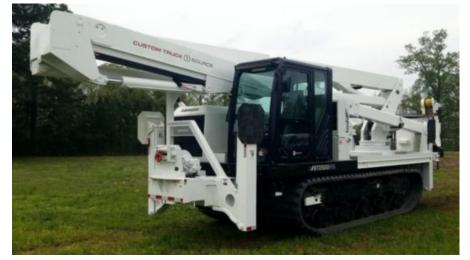

## 2023 Morooka MST2500VDL Versalift VST-9000-I Track

Stock AS250109 VIN AS250109

\$ 395,000

| Track Equipment      |                                                   | Unit Specifications |            |
|----------------------|---------------------------------------------------|---------------------|------------|
| Year                 | 2023                                              | Attachment Year     | 2015       |
| Make                 | Morooka                                           | Attachment Make     | Versalift  |
| Model                | MST2500VDL DROP FRAME                             | Attachment Model    | VST-9000-I |
| Cab Type             | ENCLOSED CAB                                      | Bed/Body Make       | UCO        |
| Engine Make          | CAT                                               | Bed/Body Model      | Flatbed    |
| Engine Model         | C7.1 D                                            | Maximum Work        | 95         |
| Engine HP            | 250                                               |                     |            |
| Transmission         | Manual                                            |                     |            |
| Brakes               | HST BRAKE + PARKING                               |                     |            |
| Engine Size          | 7.1                                               |                     |            |
| Engine Fuel Type     | Diesel                                            |                     |            |
| Axle Config          | Track                                             |                     |            |
| GVWR                 | 33001+                                            |                     |            |
| Frame<br>PTO Options | DROP FRAME - 6" LOWER<br>REAR FRA<br>DIRECT MOUNT |                     |            |