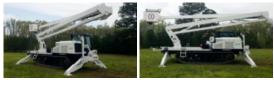

## 2023 Morooka MST2500VDL Versalift VST-9000-I Track

Stock AS250109 VIN AS250109

\$ 395,000

| Track Equipment      |                                                   | Unit Specifications |            |
|----------------------|---------------------------------------------------|---------------------|------------|
| Year                 | 2023                                              | Attachment Year     | 2015       |
| Make                 | Morooka                                           | Attachment Make     | Versalift  |
| Model                | MST2500VDL DROP FRAME                             | Attachment Model    | VST-9000-I |
| Cab Type             | ENCLOSED CAB                                      | Bed/Body Make       | UCO        |
| Engine Make          | CAT                                               | Bed/Body Model      | Flatbed    |
| Engine Model         | C7.1 D                                            | Maximum Work        | 95         |
| Engine HP            | 250                                               |                     |            |
| Transmission         | Manual                                            |                     |            |
| Brakes               | HST BRAKE + PARKING                               |                     |            |
| Engine Size          | 7.1                                               |                     |            |
| Engine Fuel Type     | Diesel                                            |                     |            |
| Axle Config          | Track                                             |                     |            |
| GVWR                 | 33001+                                            |                     |            |
| Frame<br>PTO Options | DROP FRAME - 6" LOWER<br>REAR FRA<br>DIRECT MOUNT |                     |            |