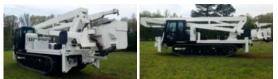

## 2023 Morooka MST2500VDL Versalift VST-9000-I Track

Stock AS250109 VIN AS250109

\$ 395,000

| Track Equipment      |                                                   | Unit Specifications |            |
|----------------------|---------------------------------------------------|---------------------|------------|
| Year                 | 2023                                              | Attachment Year     | 2015       |
| Make                 | Morooka                                           | Attachment Make     | Versalift  |
| Model                | MST2500VDL DROP FRAME                             | Attachment Model    | VST-9000-I |
| Cab Type             | ENCLOSED CAB                                      | Bed/Body Make       | UCO        |
| Engine Make          | CAT                                               | Bed/Body Model      | Flatbed    |
| Engine Model         | C7.1 D                                            | Maximum Work        | 95         |
| Engine HP            | 250                                               |                     |            |
| Transmission         | Manual                                            |                     |            |
| Brakes               | HST BRAKE + PARKING                               |                     |            |
| Engine Size          | 7.1                                               |                     |            |
| Engine Fuel Type     | Diesel                                            |                     |            |
| Axle Config          | Track                                             |                     |            |
| GVWR                 | 33001+                                            |                     |            |
| Frame<br>PTO Options | DROP FRAME - 6" LOWER<br>REAR FRA<br>DIRECT MOUNT |                     |            |