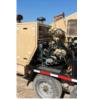

## 2017 Condux AFB506 Puller Tensioner

Stock H0032236 VIN 1C9HU182XH0032236

\$ 89,150

| Pulling Tensioning |                         | Unit Specifications |
|--------------------|-------------------------|---------------------|
| Year               | 2017                    |                     |
| Make               | Condux                  |                     |
| Model              | 21031650 AFB506         |                     |
| Engine HP          | 140                     |                     |
| Engine Hours       | 1356                    |                     |
| Trailer Type       | LINE PULLER / TENSIONER |                     |
| Trailer GVWR       | 16000                   |                     |
| Overall Height     | 110"                    |                     |
| Overall Length     | 212"                    |                     |
| Overall Width      | 102"                    |                     |
| GVWR               | 16000                   |                     |
| Max. Tension       | 2 X 10,100 LBF          |                     |