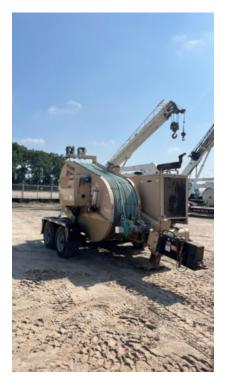

## 2017 Condux AFB506 Puller Tensioner

Stock H0032236 VIN 1C9HU182XH0032236

\$ 89,150

| Pulling Tensioning |                         | Unit Specifications |
|--------------------|-------------------------|---------------------|
| Year               | 2017                    |                     |
| Make               | Condux                  |                     |
| Model              | 21031650 AFB506         |                     |
| Engine HP          | 140                     |                     |
| Engine Hours       | 1356                    |                     |
| Trailer Type       | LINE PULLER / TENSIONER |                     |
| Trailer GVWR       | 16000                   |                     |
| Overall Height     | 110"                    |                     |
| Overall Length     | 212"                    |                     |
| Overall Width      | 102"                    |                     |
| GVWR               | 16000                   |                     |
| Max. Tension       | 2 X 10,100 LBF          |                     |