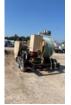

## 2017 Condux AFB506 Puller Tensioner

Stock H0032236 VIN 1C9HU182XH0032236

\$ 89,150

| Pulling Tensioning |                         | Unit Specifications |
|--------------------|-------------------------|---------------------|
| Year               | 2017                    |                     |
| Make               | Condux                  |                     |
| Model              | 21031650 AFB506         |                     |
| Engine HP          | 140                     |                     |
| Engine Hours       | 1356                    |                     |
| Trailer Type       | LINE PULLER / TENSIONER |                     |
| Trailer GVWR       | 16000                   |                     |
| Overall Height     | 110"                    |                     |
| Overall Length     | 212"                    |                     |
| Overall Width      | 102"                    |                     |
| GVWR               | 16000                   |                     |
| Max. Tension       | 2 X 10,100 LBF          |                     |