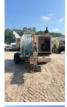

## 2017 Condux AFB506 Puller Tensioner

Stock H0032236 VIN 1C9HU182XH0032236

\$ 89,150

| Pulling Tensioning |                         | Unit Specifications |
|--------------------|-------------------------|---------------------|
| Year               | 2017                    |                     |
| Make               | Condux                  |                     |
| Model              | 21031650 AFB506         |                     |
| Engine HP          | 140                     |                     |
| Engine Hours       | 1356                    |                     |
| Trailer Type       | LINE PULLER / TENSIONER |                     |
| Trailer GVWR       | 16000                   |                     |
| Overall Height     | 110"                    |                     |
| Overall Length     | 212"                    |                     |
| Overall Width      | 102"                    |                     |
| GVWR               | 16000                   |                     |
| Max. Tension       | 2 X 10,100 LBF          |                     |