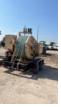

## 2017 Condux AFB506 Puller Tensioner

Stock H0032236 VIN 1C9HU182XH0032236

\$ 89,150

| Pulling Tensioning |                         | Unit Specifications |
|--------------------|-------------------------|---------------------|
| Year               | 2017                    |                     |
| Make               | Condux                  |                     |
| Model              | 21031650 AFB506         |                     |
| Engine HP          | 140                     |                     |
| Engine Hours       | 1356                    |                     |
| Trailer Type       | LINE PULLER / TENSIONER |                     |
| Trailer GVWR       | 16000                   |                     |
| Overall Height     | 110"                    |                     |
| Overall Length     | 212"                    |                     |
| Overall Width      | 102"                    |                     |
| GVWR               | 16000                   |                     |
| Max. Tension       | 2 X 10,100 LBF          |                     |