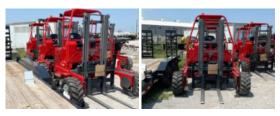

## 2024 Navigator DT4500 AWD Forklift

Stock 33616331 VIN 0324433616331

Diesel

ALL WHEEL DRIVE

\$ 67,525

| Self Contained Unit |           | Unit Specifications |           |
|---------------------|-----------|---------------------|-----------|
| Year                | 2024      | Lifting Capacity    | 4,500 LBS |
| Make                | Navigator |                     |           |
| Model               | DT4500    |                     |           |
| Color               | RED       |                     |           |
| Engine Make         | KOHLER    |                     |           |
| Engine Model        | DIESEL    |                     |           |
| Transmission        | Manual    |                     |           |
| Overall Width       | 93"       |                     |           |
| Engine Size         | DIESEL    |                     |           |