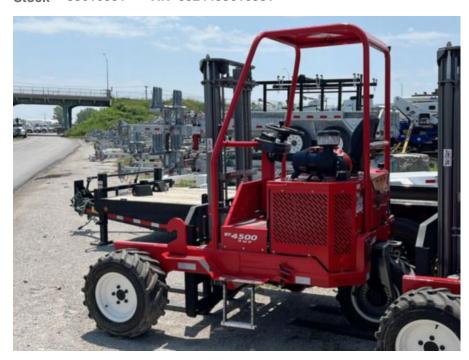

## 2024 Navigator DT4500 AWD Forklift

Stock 33616331 VIN 0324433616331

Diesel

ALL WHEEL DRIVE

\$ 67,525

| Self Contained Unit |           | Unit Specifications |           |
|---------------------|-----------|---------------------|-----------|
| Year                | 2024      | Lifting Capacity    | 4,500 LBS |
| Make                | Navigator |                     |           |
| Model               | DT4500    |                     |           |
| Color               | RED       |                     |           |
| Engine Make         | KOHLER    |                     |           |
| Engine Model        | DIESEL    |                     |           |
| Transmission        | Manual    |                     |           |
| Overall Width       | 93"       |                     |           |
| Engine Size         | DIESEL    |                     |           |