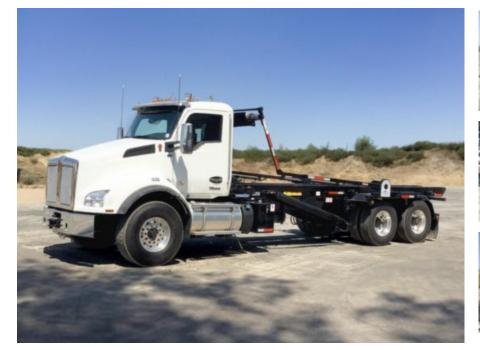

## 2025 Kenworth T880 6x4 Spartan SRO60SC Roll-Off Truck

Stock SJ143006 VIN 1NKZLP0X1SJ143006

\$ 288,629

| Truck Specifications |                 | Unit Specifications |         |
|----------------------|-----------------|---------------------|---------|
| CARB Registered      | Yes             | Attachment Year     | 2024    |
| Year                 | 2025            | Attachment Make     | Spartan |
| Make                 | Kenworth        | Attachment Model    | SRO60SC |
| Model                | T880            |                     |         |
| Cab Type             | REGULAR CAB     |                     |         |
| CA or CT             | 192             |                     |         |
| Chassis Class        | CLASS 8 CHASSIS |                     |         |
| Engine Make          | PACCAR          |                     |         |
| Engine Model         | MX-13 D         |                     |         |
| Engine HP            | 510             |                     |         |
| Transmission         | Automatic       |                     |         |
| Transmission Speed   | 6               |                     |         |
| FA Capacity          | 20000           |                     |         |
| RA Capacity          | 40000           |                     |         |
| Wheelbase            | 260             |                     |         |
| Brakes               | AIR DISC        |                     |         |
| Rear Suspension      | AIR             |                     |         |
| Engine Size          | 13              |                     |         |
| Engine Fuel Type     | Diesel          |                     |         |
| Axle Config          | 6x4             |                     |         |
| GVWR                 | 66000           |                     |         |
| Frame                | 107503503751    |                     |         |
| PTO Options          | YES             |                     |         |