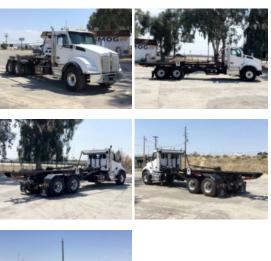

## 2025 Kenworth T880 6x4 Spartan SRO60SC Roll-Off Truck

Stock SJ143006 VIN 1NKZLP0X1SJ143006

\$ 288,629

| Truck Specifications |                 | Unit Specifications |         |
|----------------------|-----------------|---------------------|---------|
| CARB Registered      | Yes             | Attachment Year     | 2024    |
| Year                 | 2025            | Attachment Make     | Spartan |
| Make                 | Kenworth        | Attachment Model    | SRO60SC |
| Model                | T880            |                     |         |
| Cab Type             | REGULAR CAB     |                     |         |
| CA or CT             | 192             |                     |         |
| Chassis Class        | CLASS 8 CHASSIS |                     |         |
| Engine Make          | PACCAR          |                     |         |
| Engine Model         | MX-13 D         |                     |         |
| Engine HP            | 510             |                     |         |
| Transmission         | Automatic       |                     |         |
| Transmission Speed   | 6               |                     |         |
| FA Capacity          | 20000           |                     |         |
| RA Capacity          | 40000           |                     |         |
| Wheelbase            | 260             |                     |         |
| Brakes               | AIR DISC        |                     |         |
| Rear Suspension      | AIR             |                     |         |
| Engine Size          | 13              |                     |         |
| Engine Fuel Type     | Diesel          |                     |         |
| Axle Config          | 6x4             |                     |         |
| GVWR                 | 66000           |                     |         |
| Frame                | 107503503751    |                     |         |
| PTO Options          | YES             |                     |         |