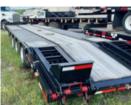

## 2024 Load King LK 30T Tag-Along Trailer

Stock R2034501 VIN 5LKT36333R2034501

\$ 41,178

## **Unit Specifications**

**Year** 2024

MakeLoad KingModelLK 30TColorBLACK

Trailer Type TAG-ALONG

**Trailer Axle Spacing** 49

Trailer GVWR 70100

Trailer Ramps SPRING ASSIST

Overall Width 8' 6"

Landing Gear 2 SPEED

Floor 2" NOMINAL OAK

**D Ring Location** DECK

**Tire Size** 235/75R17.5

Brake Type AIR

Trailer Axle Quantity (3) 22,500 LBS
Toolbox LOCKABLE