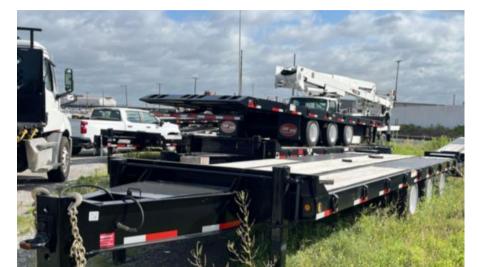

## 2024 Load King LK 30T Tag-Along Trailer

Stock R2034501 VIN 5LKT36333R2034501

\$ 41,178

## **Unit Specifications**

**Year** 2024

MakeLoad KingModelLK 30TColorBLACK

Trailer Type TAG-ALONG

**Trailer Axle Spacing** 49

Trailer GVWR 70100

Trailer Ramps SPRING ASSIST

Overall Width 8' 6"

Landing Gear 2 SPEED

Floor 2" NOMINAL OAK

**D Ring Location** DECK

**Tire Size** 235/75R17.5

Brake Type AIR

Trailer Axle Quantity (3) 22,500 LBS
Toolbox LOCKABLE