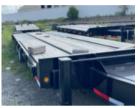

## 2024 Load King LK 30T Tag-Along Trailer

Stock R2034501 VIN 5LKT36333R2034501

\$ 41,178

## **Unit Specifications**

**Year** 2024

MakeLoad KingModelLK 30TColorBLACK

Trailer Type TAG-ALONG

**Trailer Axle Spacing** 49

Trailer GVWR 70100

Trailer Ramps SPRING ASSIST

Overall Width 8' 6"

Landing Gear 2 SPEED

Floor 2" NOMINAL OAK

**D Ring Location** DECK

**Tire Size** 235/75R17.5

Brake Type AIR

Trailer Axle Quantity (3) 22,500 LBS
Toolbox LOCKABLE