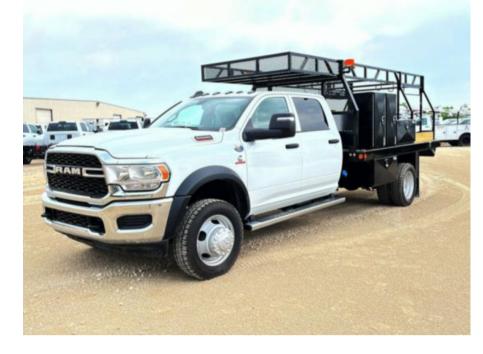

## 2024 RAM 5500 4x4 Manhauler Truck

Stock RG137085 VIN 3C7WRNFL1RG137085

\$ 109,673

|                 | Unit Specifications                                                                                                                                                                      |                                                                                                                                   |
|-----------------|------------------------------------------------------------------------------------------------------------------------------------------------------------------------------------------|-----------------------------------------------------------------------------------------------------------------------------------|
| 2024            | Attachment Year                                                                                                                                                                          | 2023                                                                                                                              |
| RAM             | Bed/Body Make                                                                                                                                                                            | Parkhurst                                                                                                                         |
| 5500            | Bed/Body Model                                                                                                                                                                           | PAHP12_6X96FB                                                                                                                     |
| CREW CAB        |                                                                                                                                                                                          |                                                                                                                                   |
| 84              |                                                                                                                                                                                          |                                                                                                                                   |
| CLASS 5 CHASSIS |                                                                                                                                                                                          |                                                                                                                                   |
| CUMMINS         |                                                                                                                                                                                          |                                                                                                                                   |
| 6.7L D          |                                                                                                                                                                                          |                                                                                                                                   |
| 370             |                                                                                                                                                                                          |                                                                                                                                   |
| Automatic       |                                                                                                                                                                                          |                                                                                                                                   |
| 6               |                                                                                                                                                                                          |                                                                                                                                   |
| 7250            |                                                                                                                                                                                          |                                                                                                                                   |
| 13500           |                                                                                                                                                                                          |                                                                                                                                   |
| 197             |                                                                                                                                                                                          |                                                                                                                                   |
| HYDRAULIC       |                                                                                                                                                                                          |                                                                                                                                   |
| SPRING          |                                                                                                                                                                                          |                                                                                                                                   |
| 6.7             |                                                                                                                                                                                          |                                                                                                                                   |
| Diesel          |                                                                                                                                                                                          |                                                                                                                                   |
| 4x4             |                                                                                                                                                                                          |                                                                                                                                   |
| 19500           |                                                                                                                                                                                          |                                                                                                                                   |
| SINGLE          |                                                                                                                                                                                          |                                                                                                                                   |
| PROVISION       |                                                                                                                                                                                          |                                                                                                                                   |
|                 | RAM<br>5500<br>CREW CAB<br>84<br>CLASS 5 CHASSIS<br>CUMMINS<br>6.7L D<br>370<br>Automatic<br>6<br>7250<br>13500<br>197<br>HYDRAULIC<br>SPRING<br>6.7<br>Diesel<br>4x4<br>19500<br>SINGLE | 2024  Attachment Year    RAM  Bed/Body Make    5500  Bed/Body Model    CREW CAB  Bed/Body Model    84  CLASS 5 CHASSIS    CUMMINS |

DISCLAIMER: Price quoted includes any applicable FET. Quoted price is Ex Works and does not include any freight / delivery charges, sales tax, titling fees, or registration fees. Specifications are believed to be correct but may contain errors and/or omissions. Pictures are representative and may not be identical. Description and Images Custom Truck One Source