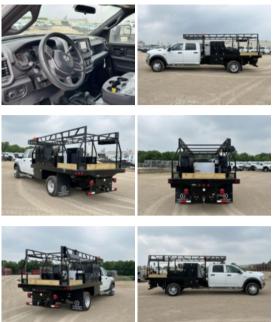

## 2024 RAM 5500 4x4 Manhauler Truck

Stock RG137085 VIN 3C7WRNFL1RG137085

\$ 109,673

|                 | Unit Specifications                                                                                                                                                                      |                                                                                                                                   |
|-----------------|------------------------------------------------------------------------------------------------------------------------------------------------------------------------------------------|-----------------------------------------------------------------------------------------------------------------------------------|
| 2024            | Attachment Year                                                                                                                                                                          | 2023                                                                                                                              |
| RAM             | Bed/Body Make                                                                                                                                                                            | Parkhurst                                                                                                                         |
| 5500            | Bed/Body Model                                                                                                                                                                           | PAHP12_6X96FB                                                                                                                     |
| CREW CAB        |                                                                                                                                                                                          |                                                                                                                                   |
| 84              |                                                                                                                                                                                          |                                                                                                                                   |
| CLASS 5 CHASSIS |                                                                                                                                                                                          |                                                                                                                                   |
| CUMMINS         |                                                                                                                                                                                          |                                                                                                                                   |
| 6.7L D          |                                                                                                                                                                                          |                                                                                                                                   |
| 370             |                                                                                                                                                                                          |                                                                                                                                   |
| Automatic       |                                                                                                                                                                                          |                                                                                                                                   |
| 6               |                                                                                                                                                                                          |                                                                                                                                   |
| 7250            |                                                                                                                                                                                          |                                                                                                                                   |
| 13500           |                                                                                                                                                                                          |                                                                                                                                   |
| 197             |                                                                                                                                                                                          |                                                                                                                                   |
| HYDRAULIC       |                                                                                                                                                                                          |                                                                                                                                   |
| SPRING          |                                                                                                                                                                                          |                                                                                                                                   |
| 6.7             |                                                                                                                                                                                          |                                                                                                                                   |
| Diesel          |                                                                                                                                                                                          |                                                                                                                                   |
| 4x4             |                                                                                                                                                                                          |                                                                                                                                   |
| 19500           |                                                                                                                                                                                          |                                                                                                                                   |
| SINGLE          |                                                                                                                                                                                          |                                                                                                                                   |
| PROVISION       |                                                                                                                                                                                          |                                                                                                                                   |
|                 | RAM<br>5500<br>CREW CAB<br>84<br>CLASS 5 CHASSIS<br>CUMMINS<br>6.7L D<br>370<br>Automatic<br>6<br>7250<br>13500<br>197<br>HYDRAULIC<br>SPRING<br>6.7<br>Diesel<br>4x4<br>19500<br>SINGLE | 2024  Attachment Year    RAM  Bed/Body Make    5500  Bed/Body Model    CREW CAB  Bed/Body Model    84  CLASS 5 CHASSIS    CUMMINS |

DISCLAIMER: Price quoted includes any applicable FET. Quoted price is Ex Works and does not include any freight / delivery charges, sales tax, titling fees, or registration fees. Specifications are believed to be correct but may contain errors and/or omissions. Pictures are representative and may not be identical. Description and Images Custom Truck One Source