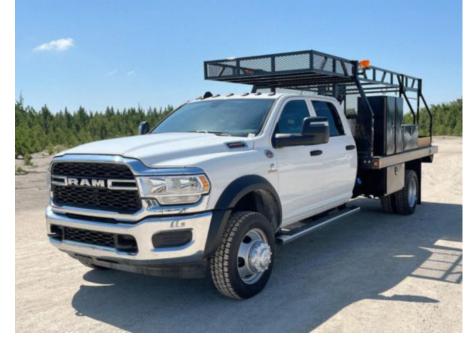

## 2024 RAM 5500 4x4 Parkhurst Manhauler Truck

Stock RG137102 VIN 3C7WRNFL8RG137102

\$ 109,673

| Truck Specifications |                 | Unit Specifications |               |
|----------------------|-----------------|---------------------|---------------|
| CARB Registered      | Yes             | Attachment Year     | 2023          |
| Year                 | 2024            | Bed/Body Make       | Parkhurst     |
| Make                 | RAM             | Bed/Body Model      | PAHP12_6X96FB |
| Model                | 5500            |                     |               |
| Cab Type             | CREW CAB        |                     |               |
| CA or CT             | 84              |                     |               |
| Chassis Class        | CLASS 5 CHASSIS |                     |               |
| Engine Make          | CUMMINS         |                     |               |
| Engine Model         | 6.7L D          |                     |               |
| Engine HP            | 370             |                     |               |
| Transmission         | Automatic       |                     |               |
| Transmission Speed   | 6               |                     |               |
| FA Capacity          | 7,250           |                     |               |
| RA Capacity          | 13,500          |                     |               |
| Wheelbase            | 197             |                     |               |
| Brakes               | HYDRAULIC       |                     |               |
| Rear Suspension      | SPRING          |                     |               |
| Engine Size          | 6.7             |                     |               |
| Engine Fuel Type     | Diesel          |                     |               |
| Axle Config          | 4x4             |                     |               |
| GVWR (lb)            | 19,500          |                     |               |
| Frame                | SINGLE          |                     |               |
| PTO Options          | PROVISION       |                     |               |
|                      |                 |                     |               |