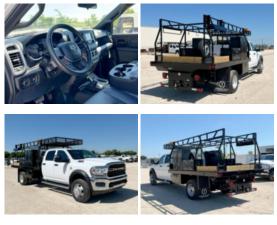

## 2024 RAM 5500 4x4 Parkhurst Manhauler Truck

Stock RG137102 VIN 3C7WRNFL8RG137102

\$ 109,673

| Truck Specifications |                 | Unit Specifications |               |
|----------------------|-----------------|---------------------|---------------|
| CARB Registered      | Yes             | Attachment Year     | 2023          |
| Year                 | 2024            | Bed/Body Make       | Parkhurst     |
| Make                 | RAM             | Bed/Body Model      | PAHP12_6X96FB |
| Model                | 5500            |                     |               |
| Cab Type             | CREW CAB        |                     |               |
| CA or CT             | 84              |                     |               |
| Chassis Class        | CLASS 5 CHASSIS |                     |               |
| Engine Make          | CUMMINS         |                     |               |
| Engine Model         | 6.7L D          |                     |               |
| Engine HP            | 370             |                     |               |
| Transmission         | Automatic       |                     |               |
| Transmission Speed   | 6               |                     |               |
| FA Capacity          | 7,250           |                     |               |
| RA Capacity          | 13,500          |                     |               |
| Wheelbase            | 197             |                     |               |
| Brakes               | HYDRAULIC       |                     |               |
| Rear Suspension      | SPRING          |                     |               |
| Engine Size          | 6.7             |                     |               |
| Engine Fuel Type     | Diesel          |                     |               |
| Axle Config          | 4x4             |                     |               |
| GVWR (lb)            | 19,500          |                     |               |
| Frame                | SINGLE          |                     |               |
| PTO Options          | PROVISION       |                     |               |
|                      |                 |                     |               |