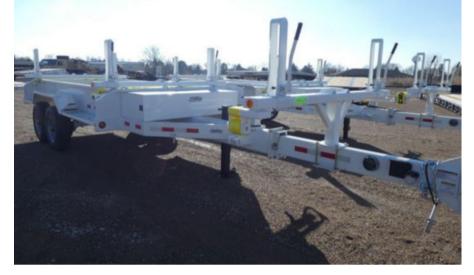

## 2025 Load King LK122PT Pole Trailer

Stock S1033754 VIN 5LKT26217S1033754

\$ 23,300

| Trailer Specifications |                    | Unit Specifications |
|------------------------|--------------------|---------------------|
| Year                   | 2025               |                     |
| Make                   | Load King          |                     |
| Model                  | LK122PT            |                     |
| Color                  | WHITE              |                     |
| Trailer Type           | POLE TRAILER       |                     |
| Trailer Axle Spacing   | STANDARD           |                     |
| Trailer Composition    | STEEL              |                     |
| Trailer GVWR           | 20600              |                     |
| Overall Width          | 8' 6"              |                     |
| Landing Gear           | NO                 |                     |
| Floor                  | NO                 |                     |
| Wheel Composition      | INNER/OUTER STEEL  |                     |
| Tire Size              | 235/75R17.5        |                     |
| Boom Trough            | NO                 |                     |
| Brake Type             | ELECTRIC           |                     |
| Toolbox                | 14"W X 24"D X 64"W |                     |