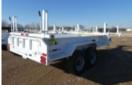

## 2025 Load King LK122PT Pole Trailer

Stock S1033754 VIN 5LKT26217S1033754

\$ 23,300

| Trailer Specifications |                    | Unit Specifications |
|------------------------|--------------------|---------------------|
| Year                   | 2025               |                     |
| Make                   | Load King          |                     |
| Model                  | LK122PT            |                     |
| Color                  | WHITE              |                     |
| Trailer Type           | POLE TRAILER       |                     |
| Trailer Axle Spacing   | STANDARD           |                     |
| Trailer Composition    | STEEL              |                     |
| Trailer GVWR           | 20600              |                     |
| Overall Width          | 8' 6"              |                     |
| Landing Gear           | NO                 |                     |
| Floor                  | NO                 |                     |
| Wheel Composition      | INNER/OUTER STEEL  |                     |
| Tire Size              | 235/75R17.5        |                     |
| Boom Trough            | NO                 |                     |
| Brake Type             | ELECTRIC           |                     |
| Toolbox                | 14"W X 24"D X 64"W |                     |