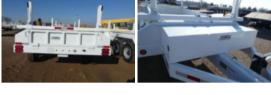

## 2025 Load King LK122PT Pole Trailer

Stock S1033754 VIN 5LKT26217S1033754

\$ 23,300

| Trailer Specifications |                    | Unit Specifications |
|------------------------|--------------------|---------------------|
| Year                   | 2025               |                     |
| Make                   | Load King          |                     |
| Model                  | LK122PT            |                     |
| Color                  | WHITE              |                     |
| Trailer Type           | POLE TRAILER       |                     |
| Trailer Axle Spacing   | STANDARD           |                     |
| Trailer Composition    | STEEL              |                     |
| Trailer GVWR           | 20600              |                     |
| Overall Width          | 8' 6"              |                     |
| Landing Gear           | NO                 |                     |
| Floor                  | NO                 |                     |
| Wheel Composition      | INNER/OUTER STEEL  |                     |
| Tire Size              | 235/75R17.5        |                     |
| Boom Trough            | NO                 |                     |
| Brake Type             | ELECTRIC           |                     |
| Toolbox                | 14"W X 24"D X 64"W |                     |