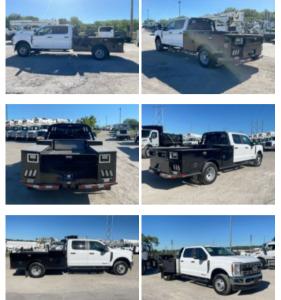

## 2024 Ford F350 4x4 Flatbed Truck

VIN 1FD8W3HT3REC94720 Stock REC94720

\$ 99,735

| Truck Specifications |                 | Unit Specifications |               |
|----------------------|-----------------|---------------------|---------------|
| Year                 | 2024            | Attachment Year     | 2023          |
| Make                 | Ford            | Bed/Body Make       | CM TRUCK BEDS |
| Model                | F350            | Bed/Body Model      | CMTTM9_4X94FB |
| Cab Type             | CREW CAB        |                     |               |
| CA or CT             | 60              |                     |               |
| Chassis Class        | CLASS 3 CHASSIS |                     |               |
| Engine Make          | Ford            |                     |               |
| Engine Model         | 6.7L D          |                     |               |
| Engine HP            | 330             |                     |               |
| Transmission         | Automatic       |                     |               |
| Transmission Speed   | 10              |                     |               |
| FA Capacity          | 6000            |                     |               |
| RA Capacity          | 7280            |                     |               |
| Wheelbase            | 179             |                     |               |
| Brakes               | HYDRAULIC       |                     |               |
| Rear Suspension      | SPRING          |                     |               |
| Engine Size          | 6.7             |                     |               |
| Engine Fuel Type     | Diesel          |                     |               |
| Axle Config          | 4x4             |                     |               |
| GVWR                 | 14000           |                     |               |
| Frame                | SINGLE          |                     |               |
| PTO Options          | PROVISION       |                     |               |