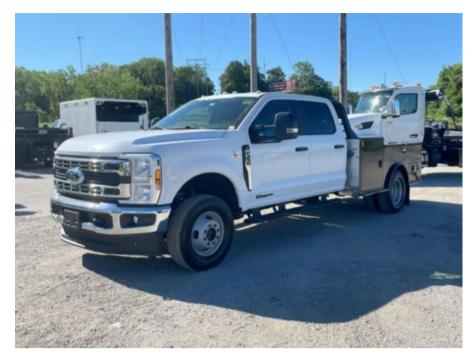

## 2024 Ford F350 4x4 Flatbed Truck

VIN 1FD8W3HT3REC94720 Stock REC94720

\$ 99,735

| Truck Specifications |                 | Unit Specifications |               |
|----------------------|-----------------|---------------------|---------------|
| Year                 | 2024            | Attachment Year     | 2023          |
| Make                 | Ford            | Bed/Body Make       | CM TRUCK BEDS |
| Model                | F350            | Bed/Body Model      | CMTTM9_4X94FB |
| Cab Type             | CREW CAB        |                     |               |
| CA or CT             | 60              |                     |               |
| Chassis Class        | CLASS 3 CHASSIS |                     |               |
| Engine Make          | Ford            |                     |               |
| Engine Model         | 6.7L D          |                     |               |
| Engine HP            | 330             |                     |               |
| Transmission         | Automatic       |                     |               |
| Transmission Speed   | 10              |                     |               |
| FA Capacity          | 6000            |                     |               |
| RA Capacity          | 7280            |                     |               |
| Wheelbase            | 179             |                     |               |
| Brakes               | HYDRAULIC       |                     |               |
| Rear Suspension      | SPRING          |                     |               |
| Engine Size          | 6.7             |                     |               |
| Engine Fuel Type     | Diesel          |                     |               |
| Axle Config          | 4x4             |                     |               |
| GVWR                 | 14000           |                     |               |
| Frame                | SINGLE          |                     |               |
| PTO Options          | PROVISION       |                     |               |