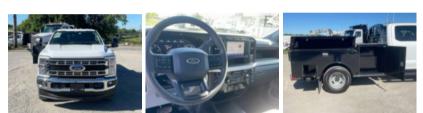

## 2024 Ford F350 4x4 Flatbed Truck

VIN 1FD8W3HT3REC94720 Stock REC94720

\$ 99,735

| Truck Specifications |                 | Unit Specifications |               |
|----------------------|-----------------|---------------------|---------------|
| Year                 | 2024            | Attachment Year     | 2023          |
| Make                 | Ford            | Bed/Body Make       | CM TRUCK BEDS |
| Model                | F350            | Bed/Body Model      | CMTTM9_4X94FB |
| Cab Type             | CREW CAB        |                     |               |
| CA or CT             | 60              |                     |               |
| Chassis Class        | CLASS 3 CHASSIS |                     |               |
| Engine Make          | Ford            |                     |               |
| Engine Model         | 6.7L D          |                     |               |
| Engine HP            | 330             |                     |               |
| Transmission         | Automatic       |                     |               |
| Transmission Speed   | 10              |                     |               |
| FA Capacity          | 6000            |                     |               |
| RA Capacity          | 7280            |                     |               |
| Wheelbase            | 179             |                     |               |
| Brakes               | HYDRAULIC       |                     |               |
| Rear Suspension      | SPRING          |                     |               |
| Engine Size          | 6.7             |                     |               |
| Engine Fuel Type     | Diesel          |                     |               |
| Axle Config          | 4x4             |                     |               |
| GVWR                 | 14000           |                     |               |
| Frame                | SINGLE          |                     |               |
| PTO Options          | PROVISION       |                     |               |