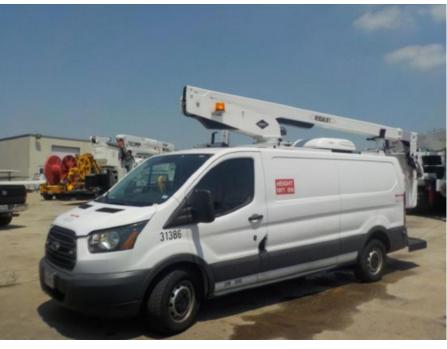

## **Custom Truck One Source**

Fort Worth, Texas Phone: 866-411-2293

https://www.customtruck.com/locations

## 2015 Single Versalift Vantel 29 Bucket Truck

FKB31386 VIN 1FTSW2ZM2FKB31386

















## **Truck Specifications** Year 2015 **FORD** Make Model T350 **Chassis Class** Truck **Engine Make** Ford 3.7L V6 **Engine Model Engine HP** 275 **Transmission** Auto **Transmission Speed** 6 **FA Capacity** 4130 **RA Capacity** 5515 **Rear Axle Ratio** 3.73 Wheelbase 148 28863 **Current Meter Reading Fuel Tank Capacity** 26 **Rear Suspension** Spring **Engine Fuel Type** Gasoline **GVWR** 9500 **Frame** Steel **Transmission** Ford

| Unit Spec | ifications |
|-----------|------------|
|-----------|------------|

**Attachment Make** Versalift Vantel 29 **Attachment Model**