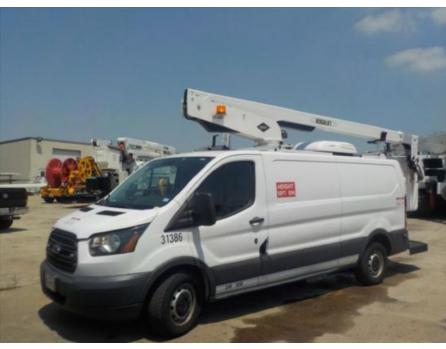

## 2015 Single Versalift Vantel 29 Bucket Truck

FKB31386 VIN 1FTSW2ZM2FKB31386

## **Truck Specifications** Year 2015 **FORD** Make Model T350 **Chassis Class** Truck **Engine Make** Ford 3.7L V6 **Engine Model Engine HP** 275 **Transmission** Auto **Transmission Speed** 6 **FA Capacity** 4130 **RA Capacity** 5515 **Rear Axle Ratio** 3.73 Wheelbase 148 28863 **Current Meter Reading Fuel Tank Capacity** 26 **Rear Suspension** Spring **Engine Fuel Type** Gasoline **GVWR** 9500 **Frame** Steel **Transmission** Ford

| Unit Spec | ifications |
|-----------|------------|
|-----------|------------|

**Attachment Make** Versalift Vantel 29 **Attachment Model**