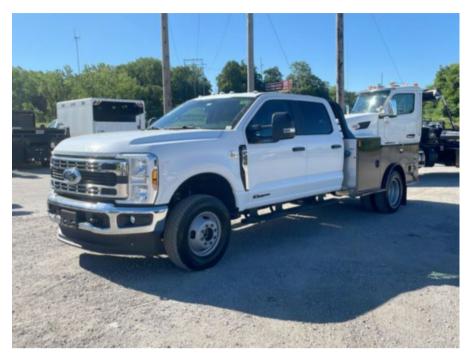

## 2024 Ford F350 4x4 Flatbed Truck

Stock REC96331 VIN 1FD8W3HT2REC96331

\$ 99,735

| Truck Specifications |                 | Unit Specifications |               |
|----------------------|-----------------|---------------------|---------------|
| Year                 | 2024            | Attachment Year     | 2023          |
| Make                 | Ford            | Bed/Body Make       | CM TRUCK BEDS |
| Model                | F350            | Bed/Body Model      | CMTTM9_4X94FB |
| Cab Type             | CREW CAB        |                     |               |
| CA or CT             | 60              |                     |               |
| Chassis Class        | CLASS 3 CHASSIS |                     |               |
| Engine Make          | Ford            |                     |               |
| Engine Model         | 6.7L D          |                     |               |
| Engine HP            | 330             |                     |               |
| Transmission         | Automatic       |                     |               |
| Transmission Speed   | 10              |                     |               |
| FA Capacity          | 6000            |                     |               |
| RA Capacity          | 7280            |                     |               |
| Wheelbase            | 179             |                     |               |
| Brakes               | HYDRAULIC       |                     |               |
| Rear Suspension      | SPRING          |                     |               |
| Engine Size          | 6.7             |                     |               |
| Engine Fuel Type     | Diesel          |                     |               |
| Axle Config          | 4x4             |                     |               |
| GVWR                 | 14000           |                     |               |
| Frame                | SINGLE          |                     |               |
| PTO Options          | PROVISION       |                     |               |