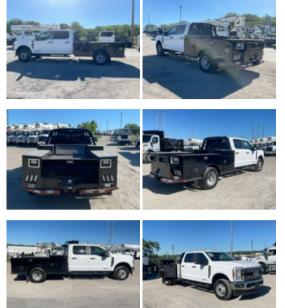

## 2024 Ford F350 4x4 Flatbed Truck

Stock REC96331 VIN 1FD8W3HT2REC96331

\$ 99,735

| Truck Specifications |                 | Unit Specifications |               |
|----------------------|-----------------|---------------------|---------------|
| Year                 | 2024            | Attachment Year     | 2023          |
| Make                 | Ford            | Bed/Body Make       | CM TRUCK BEDS |
| Model                | F350            | Bed/Body Model      | CMTTM9_4X94FB |
| Cab Type             | CREW CAB        |                     |               |
| CA or CT             | 60              |                     |               |
| Chassis Class        | CLASS 3 CHASSIS |                     |               |
| Engine Make          | Ford            |                     |               |
| Engine Model         | 6.7L D          |                     |               |
| Engine HP            | 330             |                     |               |
| Transmission         | Automatic       |                     |               |
| Transmission Speed   | 10              |                     |               |
| FA Capacity          | 6000            |                     |               |
| RA Capacity          | 7280            |                     |               |
| Wheelbase            | 179             |                     |               |
| Brakes               | HYDRAULIC       |                     |               |
| Rear Suspension      | SPRING          |                     |               |
| Engine Size          | 6.7             |                     |               |
| Engine Fuel Type     | Diesel          |                     |               |
| Axle Config          | 4x4             |                     |               |
| GVWR                 | 14000           |                     |               |
| Frame                | SINGLE          |                     |               |
| PTO Options          | PROVISION       |                     |               |