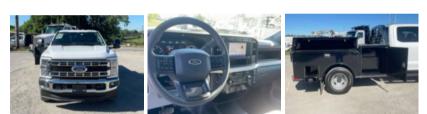

## 2024 Ford F350 4x4 Flatbed Truck

Stock REC96331 VIN 1FD8W3HT2REC96331

\$ 99,735

| Truck Specifications |                 | Unit Specifications |               |
|----------------------|-----------------|---------------------|---------------|
| Year                 | 2024            | Attachment Year     | 2023          |
| Make                 | Ford            | Bed/Body Make       | CM TRUCK BEDS |
| Model                | F350            | Bed/Body Model      | CMTTM9_4X94FB |
| Cab Type             | CREW CAB        |                     |               |
| CA or CT             | 60              |                     |               |
| Chassis Class        | CLASS 3 CHASSIS |                     |               |
| Engine Make          | Ford            |                     |               |
| Engine Model         | 6.7L D          |                     |               |
| Engine HP            | 330             |                     |               |
| Transmission         | Automatic       |                     |               |
| Transmission Speed   | 10              |                     |               |
| FA Capacity          | 6000            |                     |               |
| RA Capacity          | 7280            |                     |               |
| Wheelbase            | 179             |                     |               |
| Brakes               | HYDRAULIC       |                     |               |
| Rear Suspension      | SPRING          |                     |               |
| Engine Size          | 6.7             |                     |               |
| Engine Fuel Type     | Diesel          |                     |               |
| Axle Config          | 4x4             |                     |               |
| GVWR                 | 14000           |                     |               |
| Frame                | SINGLE          |                     |               |
| PTO Options          | PROVISION       |                     |               |