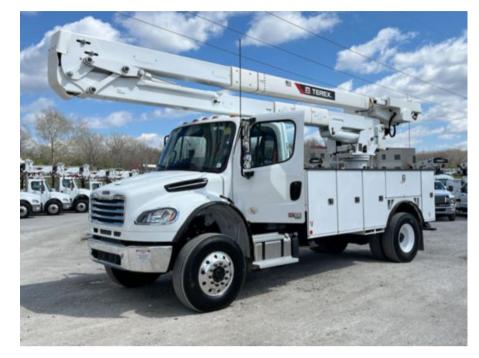

## 2024 Freightliner M2106 4x4 Terex Utilities TC55 Optima

Stock RDVD5825 VIN 3ALDCXFE2RDVD5825

\$ 238,860

|                 | Unit Specifications                                                                                                                                                                    |                                                                                                                                                                                                                  |
|-----------------|----------------------------------------------------------------------------------------------------------------------------------------------------------------------------------------|------------------------------------------------------------------------------------------------------------------------------------------------------------------------------------------------------------------|
| 2024            | Attachment Year                                                                                                                                                                        | 2023                                                                                                                                                                                                             |
| Freightliner    | Attachment Make                                                                                                                                                                        | Terex Utilities                                                                                                                                                                                                  |
| M2106           | Attachment Model                                                                                                                                                                       | TC55 Optima                                                                                                                                                                                                      |
| REGULAR CAB     | Bed/Body Make                                                                                                                                                                          | Steel                                                                                                                                                                                                            |
| 124             | Bed/Body Model                                                                                                                                                                         | Line Body                                                                                                                                                                                                        |
| CLASS 7 CHASSIS | Maximum Work                                                                                                                                                                           | 60                                                                                                                                                                                                               |
| CUMMINS         |                                                                                                                                                                                        |                                                                                                                                                                                                                  |
| L9 D            |                                                                                                                                                                                        |                                                                                                                                                                                                                  |
| 300             |                                                                                                                                                                                        |                                                                                                                                                                                                                  |
| Automatic       |                                                                                                                                                                                        |                                                                                                                                                                                                                  |
| 6               |                                                                                                                                                                                        |                                                                                                                                                                                                                  |
| 14000           |                                                                                                                                                                                        |                                                                                                                                                                                                                  |
| 21000           |                                                                                                                                                                                        |                                                                                                                                                                                                                  |
| 190             |                                                                                                                                                                                        |                                                                                                                                                                                                                  |
| AIR             |                                                                                                                                                                                        |                                                                                                                                                                                                                  |
| SPRING          |                                                                                                                                                                                        |                                                                                                                                                                                                                  |
| L9 D            |                                                                                                                                                                                        |                                                                                                                                                                                                                  |
| Diesel          |                                                                                                                                                                                        |                                                                                                                                                                                                                  |
| 4x4             |                                                                                                                                                                                        |                                                                                                                                                                                                                  |
| 33000           |                                                                                                                                                                                        |                                                                                                                                                                                                                  |
| 111253564385    |                                                                                                                                                                                        |                                                                                                                                                                                                                  |
| 111200004000    |                                                                                                                                                                                        |                                                                                                                                                                                                                  |
|                 | Freightliner<br>M2106<br>REGULAR CAB<br>124<br>CLASS 7 CHASSIS<br>CUMMINS<br>L9 D<br>300<br>Automatic<br>6<br>14000<br>21000<br>190<br>AIR<br>SPRING<br>L9 D<br>Diesel<br>4x4<br>33000 | 2024Attachment YearFreightlinerAttachment MakeM2106Attachment ModelREGULAR CABBed/Body Make124Bed/Body Model124Bed/Body ModelCLASS 7 CHASSISMaximum WorkCUMMINSJa00Automatic-614000190-AIRSPRINGL9 D-Joesel-4x4- |