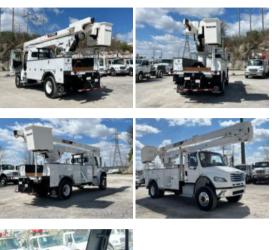

## 2024 Freightliner M2106 4x4 Terex Utilities TC55 Optima

Stock RDVD5825 VIN 3ALDCXFE2RDVD5825

\$ 238,860

|                 | Unit Specifications                                                                                                                                                                    |                                                                                                                                                                                                                  |
|-----------------|----------------------------------------------------------------------------------------------------------------------------------------------------------------------------------------|------------------------------------------------------------------------------------------------------------------------------------------------------------------------------------------------------------------|
| 2024            | Attachment Year                                                                                                                                                                        | 2023                                                                                                                                                                                                             |
| Freightliner    | Attachment Make                                                                                                                                                                        | Terex Utilities                                                                                                                                                                                                  |
| M2106           | Attachment Model                                                                                                                                                                       | TC55 Optima                                                                                                                                                                                                      |
| REGULAR CAB     | Bed/Body Make                                                                                                                                                                          | Steel                                                                                                                                                                                                            |
| 124             | Bed/Body Model                                                                                                                                                                         | Line Body                                                                                                                                                                                                        |
| CLASS 7 CHASSIS | Maximum Work                                                                                                                                                                           | 60                                                                                                                                                                                                               |
| CUMMINS         |                                                                                                                                                                                        |                                                                                                                                                                                                                  |
| L9 D            |                                                                                                                                                                                        |                                                                                                                                                                                                                  |
| 300             |                                                                                                                                                                                        |                                                                                                                                                                                                                  |
| Automatic       |                                                                                                                                                                                        |                                                                                                                                                                                                                  |
| 6               |                                                                                                                                                                                        |                                                                                                                                                                                                                  |
| 14000           |                                                                                                                                                                                        |                                                                                                                                                                                                                  |
| 21000           |                                                                                                                                                                                        |                                                                                                                                                                                                                  |
| 190             |                                                                                                                                                                                        |                                                                                                                                                                                                                  |
| AIR             |                                                                                                                                                                                        |                                                                                                                                                                                                                  |
| SPRING          |                                                                                                                                                                                        |                                                                                                                                                                                                                  |
| L9 D            |                                                                                                                                                                                        |                                                                                                                                                                                                                  |
| Diesel          |                                                                                                                                                                                        |                                                                                                                                                                                                                  |
| 4x4             |                                                                                                                                                                                        |                                                                                                                                                                                                                  |
| 33000           |                                                                                                                                                                                        |                                                                                                                                                                                                                  |
| 111253564385    |                                                                                                                                                                                        |                                                                                                                                                                                                                  |
| 111200004000    |                                                                                                                                                                                        |                                                                                                                                                                                                                  |
|                 | Freightliner<br>M2106<br>REGULAR CAB<br>124<br>CLASS 7 CHASSIS<br>CUMMINS<br>L9 D<br>300<br>Automatic<br>6<br>14000<br>21000<br>190<br>AIR<br>SPRING<br>L9 D<br>Diesel<br>4x4<br>33000 | 2024Attachment YearFreightlinerAttachment MakeM2106Attachment ModelREGULAR CABBed/Body Make124Bed/Body Model124Bed/Body ModelCLASS 7 CHASSISMaximum WorkCUMMINSJa00Automatic-614000190-AIRSPRINGL9 D-Joesel-4x4- |