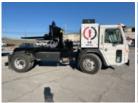

## 2023 Battle LNT 4x2 Galbreath SLCH-113 Container Handler

\$ 391,500

Stock P1000645 VIN 1CYATAGA7P1000645

**SINGLE** 

YES

**Frame** 

**PTO Options** 

| Truck Specifications |                 | Unit Specifications |           |
|----------------------|-----------------|---------------------|-----------|
| Year                 | 2023            | Attachment Year     | 2022      |
| Make                 | Battle          | Attachment Make     | Galbreath |
| Model                | LNT             | Attachment Model    | SLCH-113  |
| Cab Type             | CAB OVER        |                     |           |
| CA or CT             | 118             |                     |           |
| Chassis Class        | CLASS 7 CHASSIS |                     |           |
| Engine Make          | CASCADIA        |                     |           |
| Engine Model         | HVH410-150 E    |                     |           |
| Engine HP            | 440             |                     |           |
| Transmission         | ELECTRIC        |                     |           |
| FA Capacity          | 20000           |                     |           |
| RA Capacity          | 23000           |                     |           |
| Wheelbase            | 182             |                     |           |
| Brakes               | AIR DISC        |                     |           |
| Rear Suspension      | REYCO           |                     |           |
| Engine Size          | HVH410-150 E    |                     |           |
| Axle Config          | 4x2             |                     |           |
| GVWR                 | 33000           |                     |           |