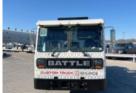

## 2023 Battle LNT 4x2 Galbreath SLCH-113 Container Handler

\$ 391,500

Stock P1000645 VIN 1CYATAGA7P1000645

**SINGLE** 

YES

**Frame** 

**PTO Options** 

| Truck Specifications |                 | Unit Specifications |           |
|----------------------|-----------------|---------------------|-----------|
| Year                 | 2023            | Attachment Year     | 2022      |
| Make                 | Battle          | Attachment Make     | Galbreath |
| Model                | LNT             | Attachment Model    | SLCH-113  |
| Cab Type             | CAB OVER        |                     |           |
| CA or CT             | 118             |                     |           |
| Chassis Class        | CLASS 7 CHASSIS |                     |           |
| Engine Make          | CASCADIA        |                     |           |
| Engine Model         | HVH410-150 E    |                     |           |
| Engine HP            | 440             |                     |           |
| Transmission         | ELECTRIC        |                     |           |
| FA Capacity          | 20000           |                     |           |
| RA Capacity          | 23000           |                     |           |
| Wheelbase            | 182             |                     |           |
| Brakes               | AIR DISC        |                     |           |
| Rear Suspension      | REYCO           |                     |           |
| Engine Size          | HVH410-150 E    |                     |           |
| Axle Config          | 4x2             |                     |           |
| GVWR                 | 33000           |                     |           |