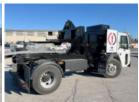

## 2023 Battle LNT 4x2 Galbreath SLCH-113 Container Handler

\$ 391,500

Stock P1000645 VIN 1CYATAGA7P1000645

**SINGLE** 

YES

**Frame** 

**PTO Options** 

| Truck Specifications |                 | Unit Specifications |           |
|----------------------|-----------------|---------------------|-----------|
| Year                 | 2023            | Attachment Year     | 2022      |
| Make                 | Battle          | Attachment Make     | Galbreath |
| Model                | LNT             | Attachment Model    | SLCH-113  |
| Cab Type             | CAB OVER        |                     |           |
| CA or CT             | 118             |                     |           |
| Chassis Class        | CLASS 7 CHASSIS |                     |           |
| Engine Make          | CASCADIA        |                     |           |
| Engine Model         | HVH410-150 E    |                     |           |
| Engine HP            | 440             |                     |           |
| Transmission         | ELECTRIC        |                     |           |
| FA Capacity          | 20000           |                     |           |
| RA Capacity          | 23000           |                     |           |
| Wheelbase            | 182             |                     |           |
| Brakes               | AIR DISC        |                     |           |
| Rear Suspension      | REYCO           |                     |           |
| Engine Size          | HVH410-150 E    |                     |           |
| Axle Config          | 4x2             |                     |           |
| GVWR                 | 33000           |                     |           |