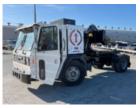

## 2023 Battle LNT 4x2 Galbreath SLCH-113 Container Handler

\$ 391,500

Stock P1000645 VIN 1CYATAGA7P1000645

**SINGLE** 

YES

**Frame** 

**PTO Options** 

| Truck Specifications |                 | Unit Specifications |           |
|----------------------|-----------------|---------------------|-----------|
| Year                 | 2023            | Attachment Year     | 2022      |
| Make                 | Battle          | Attachment Make     | Galbreath |
| Model                | LNT             | Attachment Model    | SLCH-113  |
| Cab Type             | CAB OVER        |                     |           |
| CA or CT             | 118             |                     |           |
| Chassis Class        | CLASS 7 CHASSIS |                     |           |
| Engine Make          | CASCADIA        |                     |           |
| Engine Model         | HVH410-150 E    |                     |           |
| Engine HP            | 440             |                     |           |
| Transmission         | ELECTRIC        |                     |           |
| FA Capacity          | 20000           |                     |           |
| RA Capacity          | 23000           |                     |           |
| Wheelbase            | 182             |                     |           |
| Brakes               | AIR DISC        |                     |           |
| Rear Suspension      | REYCO           |                     |           |
| Engine Size          | HVH410-150 E    |                     |           |
| Axle Config          | 4x2             |                     |           |
| GVWR                 | 33000           |                     |           |