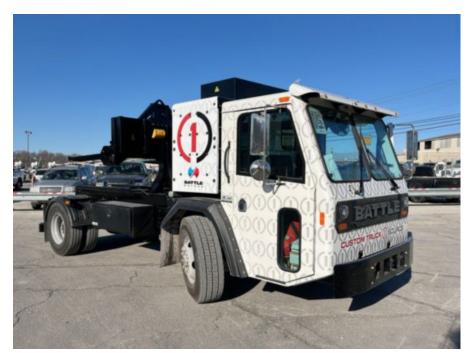

## 2023 Battle LNT 4x2 Galbreath SLCH-113 Container Handler

\$ 391,500

Stock P1000645 VIN 1CYATAGA7P1000645

**SINGLE** 

YES

**Frame** 

**PTO Options** 

| Truck Specifications |                 | Unit Specifications |           |
|----------------------|-----------------|---------------------|-----------|
| Year                 | 2023            | Attachment Year     | 2022      |
| Make                 | Battle          | Attachment Make     | Galbreath |
| Model                | LNT             | Attachment Model    | SLCH-113  |
| Cab Type             | CAB OVER        |                     |           |
| CA or CT             | 118             |                     |           |
| Chassis Class        | CLASS 7 CHASSIS |                     |           |
| Engine Make          | CASCADIA        |                     |           |
| Engine Model         | HVH410-150 E    |                     |           |
| Engine HP            | 440             |                     |           |
| Transmission         | ELECTRIC        |                     |           |
| FA Capacity          | 20000           |                     |           |
| RA Capacity          | 23000           |                     |           |
| Wheelbase            | 182             |                     |           |
| Brakes               | AIR DISC        |                     |           |
| Rear Suspension      | REYCO           |                     |           |
| Engine Size          | HVH410-150 E    |                     |           |
| Axle Config          | 4x2             |                     |           |
| GVWR                 | 33000           |                     |           |