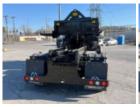

## 2023 Battle LNT 4x2 Galbreath SLCH-113 Container Handler

\$ 391,500

Stock P1000645 VIN 1CYATAGA7P1000645

**SINGLE** 

YES

**Frame** 

**PTO Options** 

| Truck Specifications |                 | Unit Specifications |           |
|----------------------|-----------------|---------------------|-----------|
| Year                 | 2023            | Attachment Year     | 2022      |
| Make                 | Battle          | Attachment Make     | Galbreath |
| Model                | LNT             | Attachment Model    | SLCH-113  |
| Cab Type             | CAB OVER        |                     |           |
| CA or CT             | 118             |                     |           |
| Chassis Class        | CLASS 7 CHASSIS |                     |           |
| Engine Make          | CASCADIA        |                     |           |
| Engine Model         | HVH410-150 E    |                     |           |
| Engine HP            | 440             |                     |           |
| Transmission         | ELECTRIC        |                     |           |
| FA Capacity          | 20000           |                     |           |
| RA Capacity          | 23000           |                     |           |
| Wheelbase            | 182             |                     |           |
| Brakes               | AIR DISC        |                     |           |
| Rear Suspension      | REYCO           |                     |           |
| Engine Size          | HVH410-150 E    |                     |           |
| Axle Config          | 4x2             |                     |           |
| GVWR                 | 33000           |                     |           |