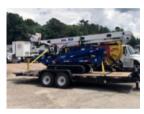

## 2023 Skylift ES ML53TD-MH Versalift VST-52-I Track Mini

\$ 179,900

Stock 483-ML53 VIN 3483-ML53

| Track Equipment  |              | Unit Specifications |           |
|------------------|--------------|---------------------|-----------|
| Year             | 2023         | Attachment Year     | 2023      |
| Make             | Skylift      | Attachment Make     | Versalift |
| Model            | ES ML53TD-MH | Attachment Model    | VST-52-I  |
| Engine Make      | KUBOTA       | Maximum Work        | 56.5      |
| Engine Model     | DIESEL       |                     |           |
| Engine HP        | 25           |                     |           |
| Engine Size      | DIESEL       |                     |           |
| Engine Fuel Type | Diesel       |                     |           |
| Axle Config      | Track        |                     |           |
| GVWR             | 12500        |                     |           |
|                  |              |                     |           |