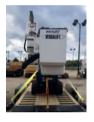

## 2023 Skylift ES ML53TD-MH Versalift VST-52-I Track Mini

\$ 179,900

Stock 483-ML53 VIN 3483-ML53

| Track Equipment  |              | Unit Specifications |           |
|------------------|--------------|---------------------|-----------|
| Year             | 2023         | Attachment Year     | 2023      |
| Make             | Skylift      | Attachment Make     | Versalift |
| Model            | ES ML53TD-MH | Attachment Model    | VST-52-I  |
| Engine Make      | KUBOTA       | Maximum Work        | 56.5      |
| Engine Model     | DIESEL       |                     |           |
| Engine HP        | 25           |                     |           |
| Engine Size      | DIESEL       |                     |           |
| Engine Fuel Type | Diesel       |                     |           |
| Axle Config      | Track        |                     |           |
| GVWR             | 12500        |                     |           |
|                  |              |                     |           |