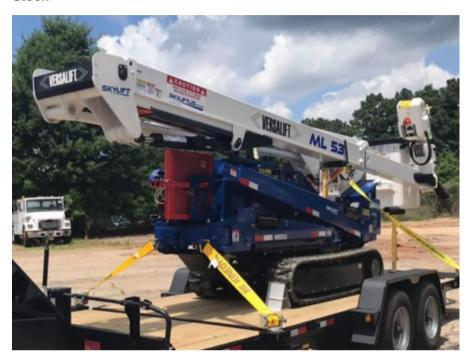

## 2023 Skylift ES ML53TD-MH Versalift VST-52-I Track Mini

\$ 179,900

Stock 483-ML53 VIN 3483-ML53

| Track Equipment  |              | Unit Specifications |           |
|------------------|--------------|---------------------|-----------|
| Year             | 2023         | Attachment Year     | 2023      |
| Make             | Skylift      | Attachment Make     | Versalift |
| Model            | ES ML53TD-MH | Attachment Model    | VST-52-I  |
| Engine Make      | KUBOTA       | Maximum Work        | 56.5      |
| Engine Model     | DIESEL       |                     |           |
| Engine HP        | 25           |                     |           |
| Engine Size      | DIESEL       |                     |           |
| Engine Fuel Type | Diesel       |                     |           |
| Axle Config      | Track        |                     |           |
| GVWR             | 12500        |                     |           |
|                  |              |                     |           |