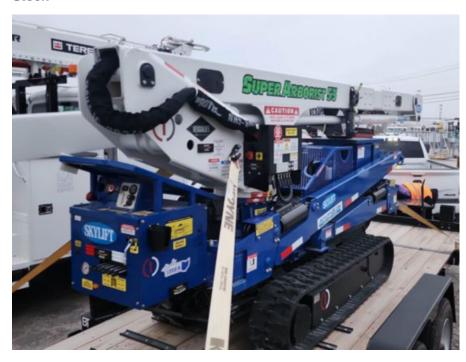

## 2023 Skylift ES MA53-TD Track Versalift VST-52-I Track

\$ 197,548

Stock 3-MA53TD VIN 3493-MA53TD

| Track Equipment    |                   | Unit Specifications |            |
|--------------------|-------------------|---------------------|------------|
| Year               | 2023              | Attachment Year     | 2023       |
| Make               | Skylift           | Attachment Make     | Versalift  |
| Model              | ES MA53-TD        | Attachment Model    | VST-52-I   |
| Cab Type           | NO CAB            | Rotation Type       | CONTINUOUS |
| Engine Make        | KUBOTA            | Maximum Work        | 56.5       |
| Engine Model       | DIESEL            |                     |            |
| Engine HP          | 25                |                     |            |
| Transmission       | 2 SPEED PLANETARY |                     |            |
| Transmission Speed | REDUCTION<br>2    |                     |            |
| Engine Size        | DIESEL            |                     |            |
| Engine Fuel Type   | Diesel            |                     |            |
| Axle Config        | Track             |                     |            |
| GVWR               | 19500             |                     |            |
| Frame              | TUBE              |                     |            |
| PTO Options        | DIRECT MOUNT      |                     |            |