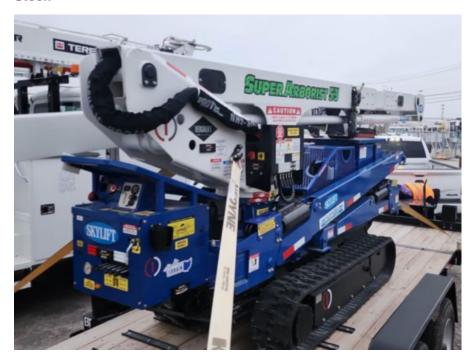

## 2023 Skylift ES MA53-TD Track Versalift VST-52-I Track

Call for price

Stock 492-MA53 VIN 3492-MA53

| Track Equipment    |                   | Unit Specifications |            |
|--------------------|-------------------|---------------------|------------|
| Year               | 2023              | Attachment Year     | 2022       |
| Make               | Skylift           | Attachment Make     | Versalift  |
| Model              | ES MA53-TD        | Attachment Model    | VST-52-I   |
| Cab Type           | NO CAB            | Rotation Type       | CONTINUOUS |
| Engine Make        | KUBOTA            | Maximum Work        | 56.5       |
| Engine Model       | DIESEL            |                     |            |
| Engine HP          | 25                |                     |            |
| Transmission       | 2 SPEED PLANETARY |                     |            |
| Transmission Speed | REDUCTION<br>2    |                     |            |
| Engine Size        | DIESEL            |                     |            |
| Engine Fuel Type   | Diesel            |                     |            |
| Axle Config        | Track             |                     |            |
| GVWR               | 19500             |                     |            |
| Frame              | TUBE              |                     |            |
| PTO Options        | DIRECT MOUNT      |                     |            |