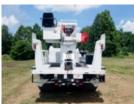

## 2022 Morooka MST880VDL Terex Utilities C4042 Track

\$ 319,000

Stock AS888018 VIN AS888018

**Unit Specifications** 

4042

|                  |           | отт орготовного  |                 |
|------------------|-----------|------------------|-----------------|
| Year             | 2022      | Attachment Year  | 2022            |
| Make             | Morooka   | Attachment Make  | Terex Utilities |
| Model            | MST880VDL | Attachment Model | COMMANDER 4     |
| Cab Type         | CANOPY    |                  |                 |
| Engine Make      | CAT       |                  |                 |
| Engine Model     | 3.6L D    |                  |                 |
| Engine HP        | 129       |                  |                 |
| Transmission     | Manual    |                  |                 |
| Engine Size      | 3.6       |                  |                 |
| Engine Fuel Type | Diesel    |                  |                 |
| Axle Config      | Track     |                  |                 |
| GVWR             | 33001+    |                  |                 |