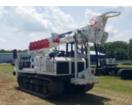

## 2022 Morooka MST880VDL Terex Utilities C4042 Track

\$ 319,000

Stock AS888018 VIN AS888018

**Unit Specifications** 

4042

|                  |           | отт орготовного  |                 |
|------------------|-----------|------------------|-----------------|
| Year             | 2022      | Attachment Year  | 2022            |
| Make             | Morooka   | Attachment Make  | Terex Utilities |
| Model            | MST880VDL | Attachment Model | COMMANDER 4     |
| Cab Type         | CANOPY    |                  |                 |
| Engine Make      | CAT       |                  |                 |
| Engine Model     | 3.6L D    |                  |                 |
| Engine HP        | 129       |                  |                 |
| Transmission     | Manual    |                  |                 |
| Engine Size      | 3.6       |                  |                 |
| Engine Fuel Type | Diesel    |                  |                 |
| Axle Config      | Track     |                  |                 |
| GVWR             | 33001+    |                  |                 |