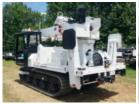

## 2022 Morooka MST880VDL Terex Utilities C4042 Track

\$ 319,000

Stock AS888018 VIN AS888018

**Unit Specifications** 

4042

|                  |           | отт орготовного  |                 |
|------------------|-----------|------------------|-----------------|
| Year             | 2022      | Attachment Year  | 2022            |
| Make             | Morooka   | Attachment Make  | Terex Utilities |
| Model            | MST880VDL | Attachment Model | COMMANDER 4     |
| Cab Type         | CANOPY    |                  |                 |
| Engine Make      | CAT       |                  |                 |
| Engine Model     | 3.6L D    |                  |                 |
| Engine HP        | 129       |                  |                 |
| Transmission     | Manual    |                  |                 |
| Engine Size      | 3.6       |                  |                 |
| Engine Fuel Type | Diesel    |                  |                 |
| Axle Config      | Track     |                  |                 |
| GVWR             | 33001+    |                  |                 |