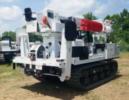

## 2022 Morooka MST880VDL Terex Utilities C4042 Track

\$ 319,000

Stock AS888018 VIN AS888018

**Unit Specifications** 

4042

|                  |           | отт орготовного  |                 |
|------------------|-----------|------------------|-----------------|
| Year             | 2022      | Attachment Year  | 2022            |
| Make             | Morooka   | Attachment Make  | Terex Utilities |
| Model            | MST880VDL | Attachment Model | COMMANDER 4     |
| Cab Type         | CANOPY    |                  |                 |
| Engine Make      | CAT       |                  |                 |
| Engine Model     | 3.6L D    |                  |                 |
| Engine HP        | 129       |                  |                 |
| Transmission     | Manual    |                  |                 |
| Engine Size      | 3.6       |                  |                 |
| Engine Fuel Type | Diesel    |                  |                 |
| Axle Config      | Track     |                  |                 |
| GVWR             | 33001+    |                  |                 |