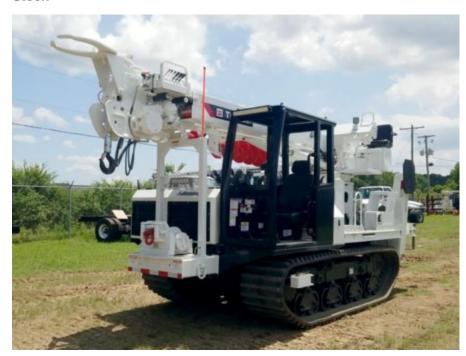

## 2022 Morooka MST880VDL Terex Utilities C4042 Track

\$ 319,000

Stock AS888018 VIN AS888018

**Unit Specifications** 

4042

|                  |           | отт орготовного  |                 |
|------------------|-----------|------------------|-----------------|
| Year             | 2022      | Attachment Year  | 2022            |
| Make             | Morooka   | Attachment Make  | Terex Utilities |
| Model            | MST880VDL | Attachment Model | COMMANDER 4     |
| Cab Type         | CANOPY    |                  |                 |
| Engine Make      | CAT       |                  |                 |
| Engine Model     | 3.6L D    |                  |                 |
| Engine HP        | 129       |                  |                 |
| Transmission     | Manual    |                  |                 |
| Engine Size      | 3.6       |                  |                 |
| Engine Fuel Type | Diesel    |                  |                 |
| Axle Config      | Track     |                  |                 |
| GVWR             | 33001+    |                  |                 |