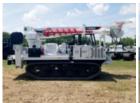

## 2022 Morooka MST880VDL Terex Utilities C4042 Track

\$ 319,000

Stock AS888018 VIN AS888018

**Unit Specifications** 

4042

|                  |           | отт орготовного  |                 |
|------------------|-----------|------------------|-----------------|
| Year             | 2022      | Attachment Year  | 2022            |
| Make             | Morooka   | Attachment Make  | Terex Utilities |
| Model            | MST880VDL | Attachment Model | COMMANDER 4     |
| Cab Type         | CANOPY    |                  |                 |
| Engine Make      | CAT       |                  |                 |
| Engine Model     | 3.6L D    |                  |                 |
| Engine HP        | 129       |                  |                 |
| Transmission     | Manual    |                  |                 |
| Engine Size      | 3.6       |                  |                 |
| Engine Fuel Type | Diesel    |                  |                 |
| Axle Config      | Track     |                  |                 |
| GVWR             | 33001+    |                  |                 |