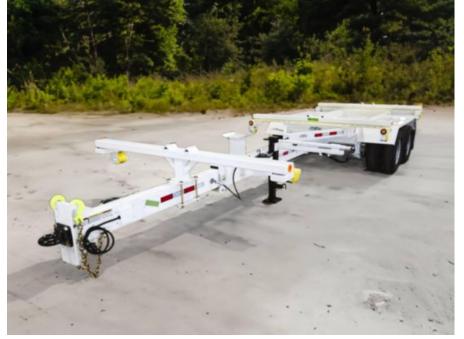

## 2025 Load King LK112PT Pole Trailer

Stock S1034796 VIN 5LKT27219S1034796

| Trailer Specifications |                   | Unit Specifications |
|------------------------|-------------------|---------------------|
|                        |                   |                     |
| Year                   | 2025              |                     |
| Make                   | Load King         |                     |
| Model                  | LK112PT           |                     |
| Trailer Type           | POLE TRAILER      |                     |
| Trailer Composition    | STEEL             |                     |
| Trailer GVWR           | 24,700 LBS        |                     |
| Overall Width          | 8' 6"             |                     |
| Landing Gear           | NO                |                     |
| Floor                  | NO                |                     |
| Wheel Composition      | INNER/OUTER STEEL |                     |
| Fender Type            | STEEL             |                     |
| Tire Size              | 235/80R16 LR-E    |                     |
| Boom Trough            | NO                |                     |
| Brake Type             | ELECTRIC          |                     |
|                        |                   |                     |