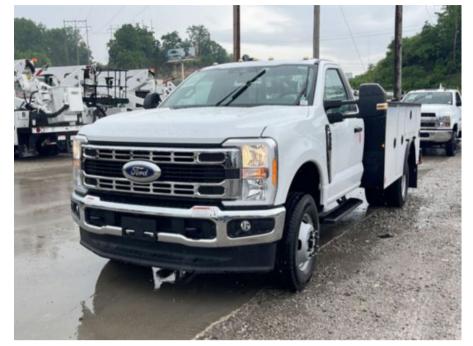

## 2023 Ford F350 4x4 Load King Stinger 3215EH Service

Stock PDA19186 VIN 1FDRF3HN4PDA19186

\$ 116,650

| Truck Specifications |                 | Unit Specifications |                |
|----------------------|-----------------|---------------------|----------------|
| Year                 | 2023            | Attachment Year     | 2024           |
| Make                 | Ford            | Attachment Make     | Load King      |
| Model                | F350            | Attachment Model    | STINGER 3215EH |
| Cab Type             | REGULAR CAB     | Bed/Body Make       | AVERY BARRON   |
| CA or CT             | 84              | Bed/Body Model      | ABILDCRMU084SB |
| Chassis Class        | CLASS 3 CHASSIS |                     |                |
| Engine Make          | Ford            |                     |                |
| Engine Model         | 7.3L G          |                     |                |
| Engine HP            | 335             |                     |                |
| Transmission         | Automatic       |                     |                |
| Transmission Speed   | 10              |                     |                |
| FA Capacity          | 5200            |                     |                |
| RA Capacity          | 10040           |                     |                |
| Wheelbase            | 169             |                     |                |
| Brakes               | HYDRAULIC       |                     |                |
| Rear Suspension      | SPRING          |                     |                |
| Engine Size          | 7.3L G          |                     |                |
| Engine Fuel Type     | Gas             |                     |                |
| Axle Config          | 4x4             |                     |                |
| GVWR                 | 14000           |                     |                |
| Frame                | SINGLE          |                     |                |
| PTO Options          | YES             |                     |                |