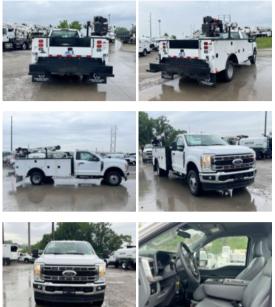

## 2023 Ford F350 4x4 Load King Stinger 3215EH Service

Stock PDA19186 VIN 1FDRF3HN4PDA19186

\$ 116,650

| Truck Specifications |                 | Unit Specifications |                |
|----------------------|-----------------|---------------------|----------------|
| Year                 | 2023            | Attachment Year     | 2024           |
| Make                 | Ford            | Attachment Make     | Load King      |
| Model                | F350            | Attachment Model    | STINGER 3215EH |
| Cab Type             | REGULAR CAB     | Bed/Body Make       | AVERY BARRON   |
| CA or CT             | 84              | Bed/Body Model      | ABILDCRMU084SB |
| Chassis Class        | CLASS 3 CHASSIS |                     |                |
| Engine Make          | Ford            |                     |                |
| Engine Model         | 7.3L G          |                     |                |
| Engine HP            | 335             |                     |                |
| Transmission         | Automatic       |                     |                |
| Transmission Speed   | 10              |                     |                |
| FA Capacity          | 5200            |                     |                |
| RA Capacity          | 10040           |                     |                |
| Wheelbase            | 169             |                     |                |
| Brakes               | HYDRAULIC       |                     |                |
| Rear Suspension      | SPRING          |                     |                |
| Engine Size          | 7.3L G          |                     |                |
| Engine Fuel Type     | Gas             |                     |                |
| Axle Config          | 4x4             |                     |                |
| GVWR                 | 14000           |                     |                |
| Frame                | SINGLE          |                     |                |
| PTO Options          | YES             |                     |                |