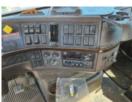

## 2016 Volvo VHD Galfab OR30 Series Roll-Off Truck

GN960905 VIN 4V5K99EG3GN960905 Stock

| Truck Specifications | S |
|----------------------|---|
|----------------------|---|

Year 2016

**VOLVO** Make

Model **VHD** 

**Chassis Class** Truck

**Engine Make** Volvo

D13 12.8L **Engine Model** 

**Engine HP** 405

**Transmission** Auto

**Transmission Speed** 12

**FA Capacity** 20000

**RA Capacity** 46000

**Rear Axle Ratio** 3.42

Wheelbase 272

**Current Meter Reading** 386604

**Fuel Tank Capacity** 100

**Rear Suspension** Spring

**Engine Fuel Type** Diesel

**GVWR** 76059

**Frame** Steel