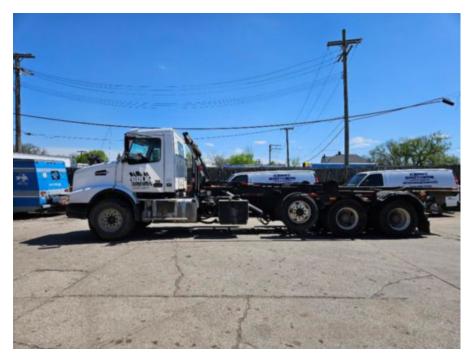

## 2016 Volvo VHD Galfab OR30 Series Roll-Off Truck

GN960905 VIN 4V5K99EG3GN960905 Stock

| Truck Specifications | S |
|----------------------|---|
|----------------------|---|

Year 2016

**VOLVO** Make

Model **VHD** 

**Chassis Class** Truck

**Engine Make** Volvo

D13 12.8L **Engine Model** 

**Engine HP** 405

**Transmission** Auto

**Transmission Speed** 12

**FA Capacity** 20000

**RA Capacity** 46000

**Rear Axle Ratio** 3.42

Wheelbase 272

**Current Meter Reading** 386604

**Fuel Tank Capacity** 100

**Rear Suspension** Spring

**Engine Fuel Type** Diesel

**GVWR** 76059

**Frame** Steel

## **Unit Specifications**

**Attachment Make** 

Galfab

**Attachment Model** 

Galfab Single Axle OR30 Series

Rolloff