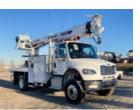

## Terex Utilities Commander 4047 Digger Derrick on 2024

Stock RDVD8626 VIN 3ALDCXFE0RDVD8626

\$ 261,715

| Truck Specifications         |                 | Unit Specifications     |                 |
|------------------------------|-----------------|-------------------------|-----------------|
| Year                         | 2024            | Attachment Year         | 2023            |
| Make                         | Freightliner    | <b>Attachment Make</b>  | Terex Utilities |
| Model                        | M2106           | <b>Attachment Model</b> | Commander 4047  |
| Cab Type                     | REGULAR CAB     | Bed/Body Make           | Load King       |
| CA or CT                     | 124             | Bed/Body Model          | LKC4047MU126UF  |
| Chassis Class                | CLASS 7 CHASSIS |                         |                 |
| Engine Make                  | CUMMINS         |                         |                 |
| Engine Model                 | L9 D            |                         |                 |
| Engine HP                    | 300             |                         |                 |
| Transmission                 | M2106           |                         |                 |
| Transmission Speed           | M2106           |                         |                 |
| FA Capacity                  | 14000           |                         |                 |
| RA Capacity                  | 21000           |                         |                 |
| Wheelbase                    | 190             |                         |                 |
| <b>Current Meter Reading</b> | 0               |                         |                 |
| Engine Hours                 | 0               |                         |                 |
| Brakes                       | AIR             |                         |                 |
| Rear Suspension              | SPRING          |                         |                 |
| Engine Size                  | L9 D            |                         |                 |
| Engine Fuel Type             | Diesel          |                         |                 |
| Axle Config                  | 4x4             |                         |                 |
| GVWR                         | 33000           |                         |                 |
| Frame                        | 11125356438S    |                         |                 |