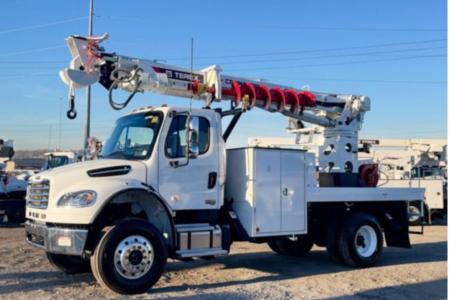

## Terex Utilities Commander 4047 Digger Derrick on 2024

Stock RDVD8626 VIN 3ALDCXFE0RDVD8626

\$ 261,715

| Truck Specifications         |                 | Unit Specifications     |                 |
|------------------------------|-----------------|-------------------------|-----------------|
| Year                         | 2024            | Attachment Year         | 2023            |
| Make                         | Freightliner    | <b>Attachment Make</b>  | Terex Utilities |
| Model                        | M2106           | <b>Attachment Model</b> | Commander 4047  |
| Cab Type                     | REGULAR CAB     | Bed/Body Make           | Load King       |
| CA or CT                     | 124             | Bed/Body Model          | LKC4047MU126UF  |
| Chassis Class                | CLASS 7 CHASSIS |                         |                 |
| Engine Make                  | CUMMINS         |                         |                 |
| Engine Model                 | L9 D            |                         |                 |
| Engine HP                    | 300             |                         |                 |
| Transmission                 | M2106           |                         |                 |
| Transmission Speed           | M2106           |                         |                 |
| FA Capacity                  | 14000           |                         |                 |
| RA Capacity                  | 21000           |                         |                 |
| Wheelbase                    | 190             |                         |                 |
| <b>Current Meter Reading</b> | 0               |                         |                 |
| Engine Hours                 | 0               |                         |                 |
| Brakes                       | AIR             |                         |                 |
| Rear Suspension              | SPRING          |                         |                 |
| Engine Size                  | L9 D            |                         |                 |
| Engine Fuel Type             | Diesel          |                         |                 |
| Axle Config                  | 4x4             |                         |                 |
| GVWR                         | 33000           |                         |                 |
| Frame                        | 11125356438S    |                         |                 |