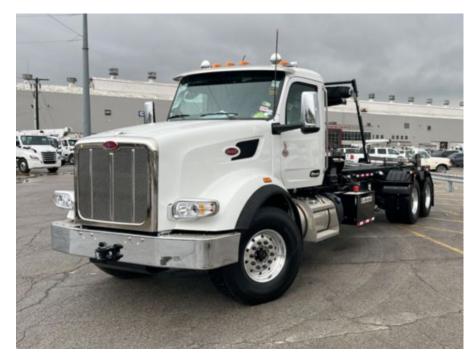

## 2025 Peterbilt 567 6x4 Galbreath U5-OR-194 Roll-Off Truck

Call for price

SD667164 VIN 1NPCL40X2SD667164 Stock

| T     | 0              |
|-------|----------------|
| Iruck | Specifications |

Year

**Engine HP** 

**Frame** 

2025

525

Make Peterbilt

Model 567

Cab Type **REGULAR CAB** 

CA or CT 210

**Chassis Class CLASS 8 CHASSIS** 

**Engine Make CUMMINS** 

**Engine Model** X15 D

**Transmission** 567

**Transmission Speed** 567

**FA Capacity** 20000

**RA Capacity** 46000

Wheelbase 284

**Current Meter Reading** 0

**Engine Hours** 0

**Brakes** AIR

HMXEX460 **Rear Suspension** 

**Engine Size** 14.9

**Engine Fuel Type** Diesel

**Axle Config** 6x4

**GVWR** 33001+ 107503503751

**PTO Options** YES

## **Unit Specifications**

**Attachment Make** 

Galbreath

**Attachment Model** 

U5-OR-194