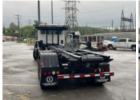

## 2025 Peterbilt 567 6x4 Galbreath U5-OR-194 Roll-Off Truck

Call for price

SD667164 VIN 1NPCL40X2SD667164 Stock

| T     | 0              |
|-------|----------------|
| Iruck | Specifications |

Year

**Engine HP** 

**Frame** 

2025

525

Make Peterbilt

Model 567

Cab Type **REGULAR CAB** 

CA or CT 210

**Chassis Class CLASS 8 CHASSIS** 

**Engine Make CUMMINS** 

**Engine Model** X15 D

**Transmission** 567

**Transmission Speed** 567

**FA Capacity** 20000

**RA Capacity** 46000

Wheelbase 284

**Current Meter Reading** 0

**Engine Hours** 0

**Brakes** AIR

HMXEX460 **Rear Suspension** 

**Engine Size** 14.9

**Engine Fuel Type** Diesel

**Axle Config** 6x4

**GVWR** 33001+ 107503503751

**PTO Options** YES

## **Unit Specifications**

**Attachment Make** 

Galbreath

**Attachment Model** 

U5-OR-194