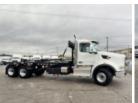

## 2025 Peterbilt 567 6x4 Galbreath U5-OR-194 Roll-Off Truck

Call for price

SD667164 VIN 1NPCL40X2SD667164 Stock

| T     | 0              |
|-------|----------------|
| Iruck | Specifications |

Year

**Engine HP** 

**Frame** 

2025

525

Make Peterbilt

Model 567

Cab Type **REGULAR CAB** 

CA or CT 210

**Chassis Class CLASS 8 CHASSIS** 

**Engine Make CUMMINS** 

**Engine Model** X15 D

**Transmission** 567

**Transmission Speed** 567

**FA Capacity** 20000

**RA Capacity** 46000

Wheelbase 284

**Current Meter Reading** 0

**Engine Hours** 0

**Brakes** AIR

HMXEX460 **Rear Suspension** 

**Engine Size** 14.9

**Engine Fuel Type** Diesel

**Axle Config** 6x4

**GVWR** 33001+ 107503503751

**PTO Options** YES

## **Unit Specifications**

**Attachment Make** 

Galbreath

**Attachment Model** 

U5-OR-194