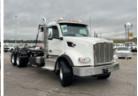

## 2025 Peterbilt 567 6x4 Galbreath U5-OR-194 Roll-Off Truck

Call for price

SD667164 VIN 1NPCL40X2SD667164 Stock

| T     | 0              |
|-------|----------------|
| Iruck | Specifications |

Year

**Engine HP** 

## **Unit Specifications**

**Attachment Make** 

Galbreath

**Attachment Model** 

U5-OR-194