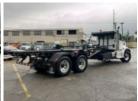

## 2025 Peterbilt 567 6x4 Galbreath U5-OR-194 Roll-Off Truck

Call for price

SD667164 VIN 1NPCL40X2SD667164 Stock

| T     | 0              |
|-------|----------------|
| Iruck | Specifications |

Year

**Engine HP** 

**Frame** 

2025

525

Make Peterbilt

Model 567

Cab Type **REGULAR CAB** 

CA or CT 210

**Chassis Class CLASS 8 CHASSIS** 

**Engine Make CUMMINS** 

**Engine Model** X15 D

**Transmission** 567

**Transmission Speed** 567

**FA Capacity** 20000

**RA Capacity** 46000

Wheelbase 284

**Current Meter Reading** 0

**Engine Hours** 0

**Brakes** AIR

HMXEX460 **Rear Suspension** 

**Engine Size** 14.9

**Engine Fuel Type** Diesel

**Axle Config** 6x4

**GVWR** 33001+ 107503503751

**PTO Options** YES

## **Unit Specifications**

**Attachment Make** 

Galbreath

**Attachment Model** 

U5-OR-194