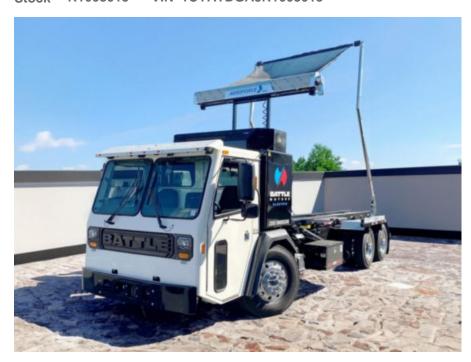

## 2024 Battle LNT 6x4 Spartan SRO60 Roll-Off Truck

Stock R1003015 VIN 1CYATDGA5R1003015

| Truck Specifications | Unit Specifications |
|----------------------|---------------------|
|----------------------|---------------------|

Year 2024 Attachment Year 2023

Make BATTLE Attachment Make Spartan

Model LNT Attachment Model SRO60SC-AF-EV

Cab Type CAB OVER

**CA or CT** 188

Chassis Class CLASS 8 CHASSIS

Engine Make CACADIA

**Engine Model** HVH410-150 E

Engine HP 310

Transmission LNT

Transmission Speed LNT

FA Capacity 14600

RA Capacity 44000

Wheelbase 212

Engine Hours 0

**Current Meter Reading** 

Brakes AIR DISC

Rear Suspension HENDRICKSON HMX400

0

**Engine Size** HVH410-150 E

Axle Config 6x4

GVWR 33001+

Frame SINGLE

PTO Options YES