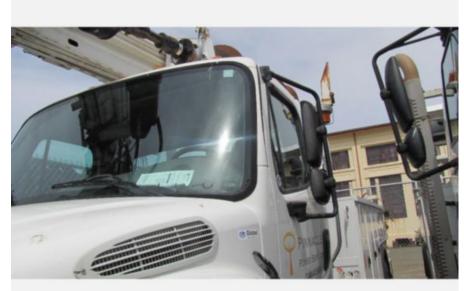

## Altec DC47 Digger Derrick 2015 Freightliner M2

Stock FHGF2697 VIN 1FVDCXDT9FHGF2697

## Call for price

Steel

| Truck Specifications  |              | Unit Specifications | Unit Specifications |  |
|-----------------------|--------------|---------------------|---------------------|--|
| Year                  | 2015         | Attachment Make     | Altec               |  |
|                       |              |                     | DC47                |  |
| Make                  | FREIGHTLINER | Attachment Model    | DC47                |  |
| Model                 | M2           |                     |                     |  |
| Chassis Class         | Truck        |                     |                     |  |
| Engine Make           | Cummins      |                     |                     |  |
| Engine Model          | ISB 6.7L     |                     |                     |  |
| Engine HP             | 250          |                     |                     |  |
| Transmission Make     | Allison      |                     |                     |  |
| Transmission          | Auto         |                     |                     |  |
| Transmission Speed    | 6            |                     |                     |  |
| FA Capacity           | 13200        |                     |                     |  |
| RA Capacity           | 21000        |                     |                     |  |
| Rear Axle Ratio       | 5.51         |                     |                     |  |
| Wheelbase             | 190          |                     |                     |  |
| Current Meter Reading | 79403        |                     |                     |  |
| Fuel Tank Capacity    | 50           |                     |                     |  |
| Rear Suspension       | Spring       |                     |                     |  |
| Engine Fuel Type      | Diesel       |                     |                     |  |
| GVWR                  | 34200        |                     |                     |  |
|                       |              |                     |                     |  |