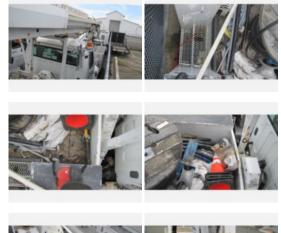

## Altec DC47 Digger Derrick 2015 Freightliner M2

Stock FHGF2697 VIN 1FVDCXDT9FHGF2697

## Call for price

Steel

| Truck Specifications  |              | Unit Specifications | Unit Specifications |  |
|-----------------------|--------------|---------------------|---------------------|--|
| Year                  | 2015         | Attachment Make     | Altec               |  |
|                       |              |                     | DC47                |  |
| Make                  | FREIGHTLINER | Attachment Model    | DC47                |  |
| Model                 | M2           |                     |                     |  |
| Chassis Class         | Truck        |                     |                     |  |
| Engine Make           | Cummins      |                     |                     |  |
| Engine Model          | ISB 6.7L     |                     |                     |  |
| Engine HP             | 250          |                     |                     |  |
| Transmission Make     | Allison      |                     |                     |  |
| Transmission          | Auto         |                     |                     |  |
| Transmission Speed    | 6            |                     |                     |  |
| FA Capacity           | 13200        |                     |                     |  |
| RA Capacity           | 21000        |                     |                     |  |
| Rear Axle Ratio       | 5.51         |                     |                     |  |
| Wheelbase             | 190          |                     |                     |  |
| Current Meter Reading | 79403        |                     |                     |  |
| Fuel Tank Capacity    | 50           |                     |                     |  |
| Rear Suspension       | Spring       |                     |                     |  |
| Engine Fuel Type      | Diesel       |                     |                     |  |
| GVWR                  | 34200        |                     |                     |  |
|                       |              |                     |                     |  |