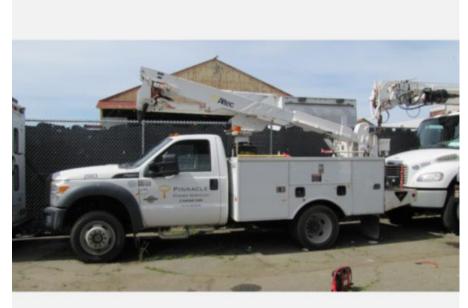

## Altec DC47 Digger Derrick 2012 Ford F550 Regular Cab 4X4

Stock CEB46658 VIN 1FDUF5HT6CEB46658

## Call for price

| Truck Specifications  |                 | Unit Specifications |       |
|-----------------------|-----------------|---------------------|-------|
| Year                  | 2012            | Attachment Make     | Altec |
| Make                  | FORD            | Attachment Model    | DC47  |
| Model                 | F550            |                     |       |
| Chassis Class         | Truck           |                     |       |
| Engine Make           | Ford            |                     |       |
| Engine Model          | 6.7 POWERSTROKE |                     |       |
| Transmission Make     | Ford            |                     |       |
| Transmission          | Auto            |                     |       |
| Transmission Speed    | 6               |                     |       |
| FA Capacity           | 7000            |                     |       |
| RA Capacity           | 13660           |                     |       |
| Rear Axle Ratio       | 4.10            |                     |       |
| Wheelbase             | 141             |                     |       |
| Current Meter Reading | 111542          |                     |       |
| Fuel Tank Capacity    | 50              |                     |       |
| Rear Suspension       | Spring          |                     |       |
| Engine Fuel Type      | Diesel          |                     |       |
| GVWR                  | 18000           |                     |       |
| Frame                 | Steel           |                     |       |