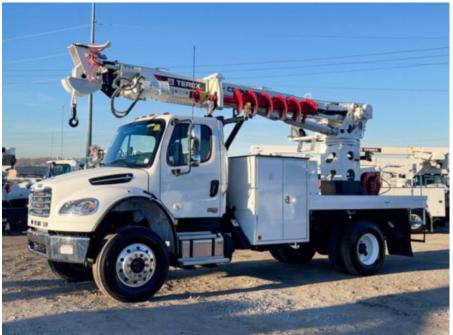

## Terex Utilities Commander 4047 Digger Derrick on 2023

Stock RDVD5813 VIN 3ALDCXFE6RDVD5813

\$ 261,715

| Truck Specifications         |                 | Unit Specifications |                 |
|------------------------------|-----------------|---------------------|-----------------|
| Year                         | 2024            | Attachment Year     | 2023            |
| Make                         | Freightliner    | Attachment Make     | Terex Utilities |
| Model                        | M2106           | Attachment Model    | Commander 4047  |
| Cab Type                     | REGULAR CAB     | Bed/Body Make       | Load King       |
| CA or CT                     | 124             | Bed/Body Model      | LKC4047MU126UF  |
| Chassis Class                | CLASS 7 CHASSIS |                     |                 |
| Engine Make                  | CUMMINS         |                     |                 |
| Engine Model                 | L9 D            |                     |                 |
| Engine HP                    | 300             |                     |                 |
| Transmission                 | M2106           |                     |                 |
| Transmission Speed           | M2106           |                     |                 |
| FA Capacity                  | 14000           |                     |                 |
| RA Capacity                  | 21000           |                     |                 |
| Wheelbase                    | 190             |                     |                 |
| <b>Current Meter Reading</b> | 0               |                     |                 |
| Engine Hours                 | 0               |                     |                 |
| Brakes                       | AIR             |                     |                 |
| Rear Suspension              | SPRING          |                     |                 |
| Engine Size                  | L9 D            |                     |                 |
| Engine Fuel Type             | Diesel          |                     |                 |
| Axle Config                  | 4x4             |                     |                 |
| GVWR                         | 33000           |                     |                 |
| Frame                        | 11125356438S    |                     |                 |
|                              |                 |                     |                 |