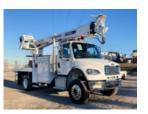

## Terex Utilities Commander 4047 Digger Derrick on 2023

Stock RDVD5813 VIN 3ALDCXFE6RDVD5813

\$ 261,715

| Truck Specifications         |                 | Unit Specifications |                 |
|------------------------------|-----------------|---------------------|-----------------|
| Year                         | 2024            | Attachment Year     | 2023            |
| Make                         | Freightliner    | Attachment Make     | Terex Utilities |
| Model                        | M2106           | Attachment Model    | Commander 4047  |
| Cab Type                     | REGULAR CAB     | Bed/Body Make       | Load King       |
| CA or CT                     | 124             | Bed/Body Model      | LKC4047MU126UF  |
| Chassis Class                | CLASS 7 CHASSIS |                     |                 |
| Engine Make                  | CUMMINS         |                     |                 |
| Engine Model                 | L9 D            |                     |                 |
| Engine HP                    | 300             |                     |                 |
| Transmission                 | M2106           |                     |                 |
| Transmission Speed           | M2106           |                     |                 |
| FA Capacity                  | 14000           |                     |                 |
| RA Capacity                  | 21000           |                     |                 |
| Wheelbase                    | 190             |                     |                 |
| <b>Current Meter Reading</b> | 0               |                     |                 |
| Engine Hours                 | 0               |                     |                 |
| Brakes                       | AIR             |                     |                 |
| Rear Suspension              | SPRING          |                     |                 |
| Engine Size                  | L9 D            |                     |                 |
| Engine Fuel Type             | Diesel          |                     |                 |
| Axle Config                  | 4x4             |                     |                 |
| GVWR                         | 33000           |                     |                 |
| Frame                        | 11125356438S    |                     |                 |
|                              |                 |                     |                 |