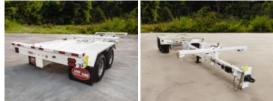

## 2025 Load King LK112PT Pole Trailer

Stock S1034788 VIN 5LKT2721XS1034788

\$ 24,500

| Trailer Specifications |                   | Unit Specifications |
|------------------------|-------------------|---------------------|
| Year                   | 2025              |                     |
| Make                   | Load King         |                     |
| Model                  | LK112PT           |                     |
| Trailer Type           | POLE TRAILER      |                     |
| Trailer Composition    | STEEL             |                     |
| Trailer GVWR           | 24,700 LBS        |                     |
| Overall Width          | 8' 6"             |                     |
| Landing Gear           | NO                |                     |
| Floor                  | NO                |                     |
| Wheel Composition      | INNER/OUTER STEEL |                     |
| Fender Type            | STEEL             |                     |
| Tire Size              | 235/80R16 LR-E    |                     |
| Boom Trough            | NO                |                     |
| Brake Type             | ELECTRIC          |                     |