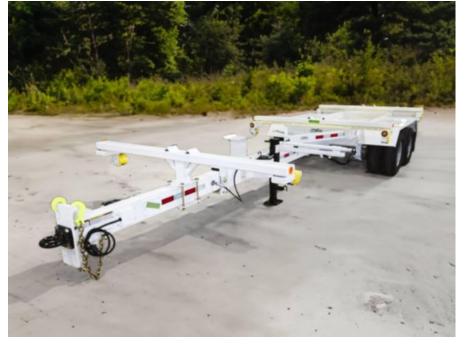

## 2025 Load King LK112PT Pole Trailer

Stock S1034788 VIN 5LKT2721XS1034788

\$ 24,500

| Trailer Specifications |                   | Unit Specifications |
|------------------------|-------------------|---------------------|
| Year                   | 2025              |                     |
| Make                   | Load King         |                     |
| Model                  | LK112PT           |                     |
| Trailer Type           | POLE TRAILER      |                     |
| Trailer Composition    | STEEL             |                     |
| Trailer GVWR           | 24,700 LBS        |                     |
| Overall Width          | 8' 6"             |                     |
| Landing Gear           | NO                |                     |
| Floor                  | NO                |                     |
| Wheel Composition      | INNER/OUTER STEEL |                     |
| Fender Type            | STEEL             |                     |
| Tire Size              | 235/80R16 LR-E    |                     |
| Boom Trough            | NO                |                     |
| Brake Type             | ELECTRIC          |                     |