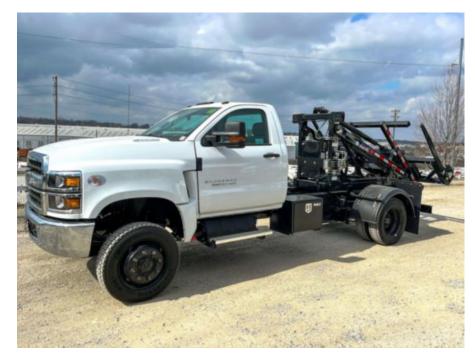

## 2023 Chevrolet 6500 4x4 Stellar CCR Container Handler

Stock PH724455 VIN 1HTKJPVM9PH724455

\$ 119,079

| Truck Specifications  |                 | Unit Specifications |         |
|-----------------------|-----------------|---------------------|---------|
| Year                  | 2023            | Attachment Year     | 2023    |
| Make                  | Chevrolet       | Attachment Make     | Stellar |
| Model                 | 6500            | Attachment Model    | CCR     |
| Cab Type              | REGULAR CAB     |                     |         |
| CA or CT              | 84              |                     |         |
| Chassis Class         | CLASS 6 CHASSIS |                     |         |
| Engine Make           | DURAMAX         |                     |         |
| Engine Model          | 6.6L D          |                     |         |
| Engine HP             | 350             |                     |         |
| Transmission          | 6500            |                     |         |
| Transmission Speed    | 6500            |                     |         |
| FA Capacity           | 7500            |                     |         |
| RA Capacity           | 15500           |                     |         |
| Wheelbase             | 165             |                     |         |
| Current Meter Reading | 0               |                     |         |
| Engine Hours          | 0               |                     |         |
| Brakes                | HYDRAULIC       |                     |         |
| Rear Suspension       | SPRING          |                     |         |
| Engine Size           | 6.6             |                     |         |
| Engine Fuel Type      | Diesel          |                     |         |
| Axle Config           | 4x4             |                     |         |
| GVWR                  | 26000           |                     |         |
| Frame                 | SINGLE          |                     |         |
| PTO Options           | YES             |                     |         |