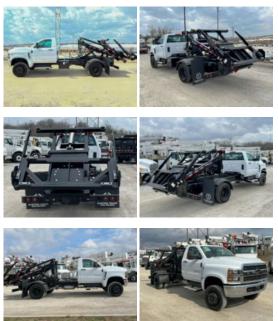

## 2023 Chevrolet 6500 4x4 Stellar CCR Container Handler

Stock PH724455 VIN 1HTKJPVM9PH724455

\$ 119,079

| Truck Specifications  |                 | Unit Specifications |         |
|-----------------------|-----------------|---------------------|---------|
| Year                  | 2023            | Attachment Year     | 2023    |
| Make                  | Chevrolet       | Attachment Make     | Stellar |
| Model                 | 6500            | Attachment Model    | CCR     |
| Cab Type              | REGULAR CAB     |                     |         |
| CA or CT              | 84              |                     |         |
| Chassis Class         | CLASS 6 CHASSIS |                     |         |
| Engine Make           | DURAMAX         |                     |         |
| Engine Model          | 6.6L D          |                     |         |
| Engine HP             | 350             |                     |         |
| Transmission          | 6500            |                     |         |
| Transmission Speed    | 6500            |                     |         |
| FA Capacity           | 7500            |                     |         |
| RA Capacity           | 15500           |                     |         |
| Wheelbase             | 165             |                     |         |
| Current Meter Reading | 0               |                     |         |
| Engine Hours          | 0               |                     |         |
| Brakes                | HYDRAULIC       |                     |         |
| Rear Suspension       | SPRING          |                     |         |
| Engine Size           | 6.6             |                     |         |
| Engine Fuel Type      | Diesel          |                     |         |
| Axle Config           | 4x4             |                     |         |
| GVWR                  | 26000           |                     |         |
| Frame                 | SINGLE          |                     |         |
| PTO Options           | YES             |                     |         |