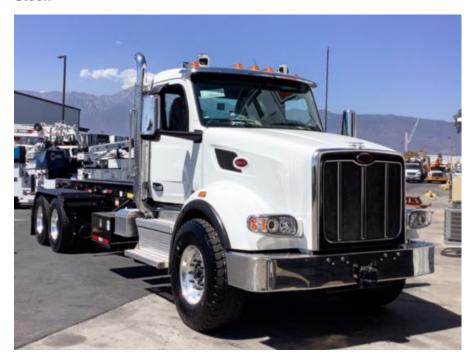

## 2024 Peterbilt 567 6x4 Spartan SRO60SC Roll-Off Truck

Call for price

Stock RD663429 VIN 1NPCL40X0RD663429

2023

Spartan SRO60SC

| Truck Specifications | <b>Unit Specifications</b> |
|----------------------|----------------------------|
|----------------------|----------------------------|