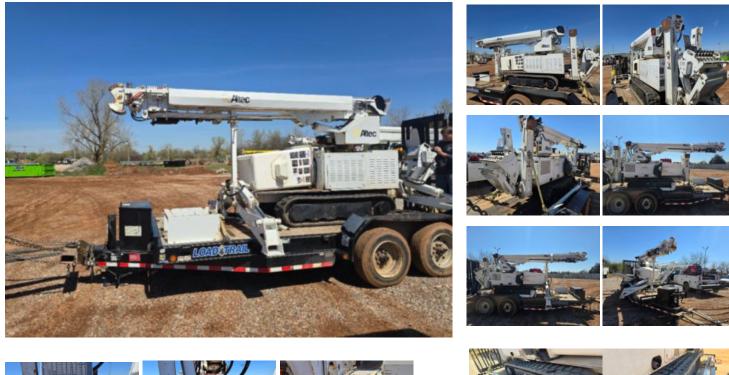

## Custom Truck One Source OKC, Oklahoma Phone: 866-411-2293 https://www.customtruck.com/locations

2015 Digger Derrick

Stock 15ET0793 VIN 0615ET0793

\$ 40,000

| Truck Specifications |           | Unit Specifications   |
|----------------------|-----------|-----------------------|
| Year                 | 2015      | Attachment Make Altec |
| Make                 | ALTEC     | Attachment Model DB37 |
| Model                | DB37      |                       |
| Chassis Class        | Equipment |                       |
| Engine Make          | Kubota    |                       |
| Engine Model         | 3cyl      |                       |
| Engine Hours         | 859       |                       |
| Engine Fuel Type     | Diesel    |                       |