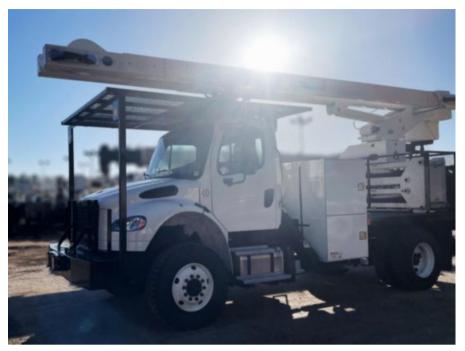

## 2023 Freightliner M2106 4x4 Terex Utilities XT PRO 60/70-

\$ 249,890

Stock RHVE5433 VIN 1FVDCXFC1RHVE5433

| Truck Specifications         |                 | Unit Specifications |
|------------------------------|-----------------|---------------------|
| Year                         | 2024            | Attachment Year     |
| Make                         | Freightliner    | Attachment Make     |
| Model                        | M2106           | Attachment Model    |
| Cab Type                     | REGULAR CAB     | Maximum Work        |
| CA or CT                     | 111             |                     |
| Chassis Class                | CLASS 7 CHASSIS |                     |
| Engine Make                  | CUMMINS         |                     |
| Engine Model                 | 6.7L D          |                     |
| Engine HP                    | 250             |                     |
| Transmission                 | M2106           |                     |
| Transmission Speed           | M2106           |                     |
| FA Capacity                  | 16000           |                     |
| RA Capacity                  | 21000           |                     |
| Wheelbase                    | 191             |                     |
| <b>Current Meter Reading</b> | 0               |                     |
| Engine Hours                 | 0               |                     |
| Brakes                       | AIR             |                     |
| Rear Suspension              | SPRING          |                     |
| Engine Size                  | 6.7             |                     |
| Engine Fuel Type             | Diesel          |                     |
| Axle Config                  | 4x4             |                     |
| GVWR                         | 33000           |                     |
| Frame                        | SINGLE          |                     |