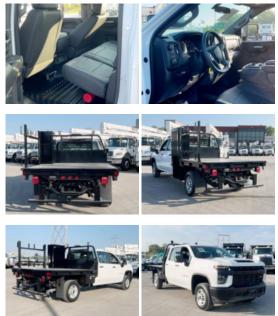

## 2023 Chevrolet 2500 4x4 8' 6" Parkhurst Flatbed Truck

Stock PF138089 VIN 1GB1YLE76PF138089

\$ 74,615

| Truck Specifications  |                 | Unit Specifications |               |
|-----------------------|-----------------|---------------------|---------------|
| Year                  | 2023            | Attachment Year     | 2020          |
| Make                  | Chevrolet       | Bed/Body Make       | Parkhurst     |
| Model                 | 2500            | Bed/Body Model      | PAHFB8_6X96FB |
| Cab Type              | CREW CAB        |                     |               |
| CA or CT              | 55              |                     |               |
| Chassis Class         | CLASS 2 CHASSIS |                     |               |
| Engine Make           | CHEVY           |                     |               |
| Engine Model          | 6.6L G          |                     |               |
| Engine HP             | 445             |                     |               |
| Transmission          | 2500            |                     |               |
| Transmission Speed    | 2500            |                     |               |
| FA Capacity           | 5600            |                     |               |
| RA Capacity           | 6390            |                     |               |
| Current Meter Reading | 0               |                     |               |
| Engine Hours          | 0               |                     |               |
| Brakes                | HYDRAULIC       |                     |               |
| Engine Size           | 6.6             |                     |               |
| Engine Fuel Type      | Gas             |                     |               |
| Axle Config           | 4x4             |                     |               |
| GVWR                  | 10000           |                     |               |