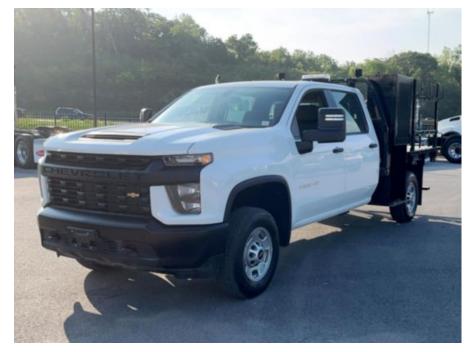

## 2023 Chevrolet 2500 4x4 8' 6" Parkhurst Flatbed Truck

Stock PF138089 VIN 1GB1YLE76PF138089

\$ 74,615

| Truck Specifications  |                 | Unit Specifications |               |
|-----------------------|-----------------|---------------------|---------------|
| Year                  | 2023            | Attachment Year     | 2020          |
| Make                  | Chevrolet       | Bed/Body Make       | Parkhurst     |
| Model                 | 2500            | Bed/Body Model      | PAHFB8_6X96FB |
| Cab Type              | CREW CAB        |                     |               |
| CA or CT              | 55              |                     |               |
| Chassis Class         | CLASS 2 CHASSIS |                     |               |
| Engine Make           | CHEVY           |                     |               |
| Engine Model          | 6.6L G          |                     |               |
| Engine HP             | 445             |                     |               |
| Transmission          | 2500            |                     |               |
| Transmission Speed    | 2500            |                     |               |
| FA Capacity           | 5600            |                     |               |
| RA Capacity           | 6390            |                     |               |
| Current Meter Reading | 0               |                     |               |
| Engine Hours          | 0               |                     |               |
| Brakes                | HYDRAULIC       |                     |               |
| Engine Size           | 6.6             |                     |               |
| Engine Fuel Type      | Gas             |                     |               |
| Axle Config           | 4x4             |                     |               |
| GVWR                  | 10000           |                     |               |