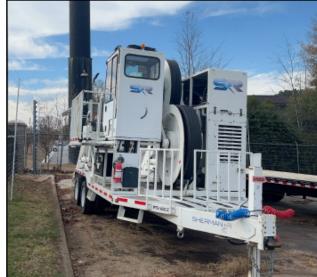

## **UNIT INFORMATION**

2017 Sherman & Reilly PTV-6013

VIN: 123WM2824H1T33003

GVWR: 43,400 Lbs.

Adjustable Pintle Hitch W/ Air Brakes

28 Ft. Length, 8 Ft. 5 Inch Width

235/75R17.5 Tires

Steel Wheels

**Power Jacks** 

Self Loading 67 Inch Wide Reel Stand

Fully Hydraulic/Direct Drive System

Safe-Zone™ Cab- Fully Enclosed W/Climate Control

60 Inch Bull Wheels- Hydraulically Driven

Delivering Up To 13,000 Lbs. Of Pulling Force And

Tensions Up To 8,000 Lbs.

Maximum Apeed Of 4 MPH.

1 Inch Grooves

CAT Turbo-Charged Tier 4 Engine, 174 HP

ESN: JKT02481

**Hours: 586** 

12 Gallon Fuel Tank

## 2017 Sherman & Reilly PTV-6013 Puller Tensioner