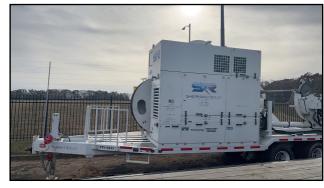

## **UNIT INFORMATION**

2017 Sherman & Reilly PTV-6013

VIN: 123WM2824H1T33003

GVWR: 43,400 Lbs.

Adjustable Pintle Hitch W/ Air Brakes

28 Ft. Length, 8 Ft. 5 Inch Width

235/75R17.5 Tires

Steel Wheels

**Power Jacks** 

Self Loading 67 Inch Wide Reel Stand

Fully Hydraulic/Direct Drive System

Safe-Zone™ Cab- Fully Enclosed W/Climate Control

60 Inch Bull Wheels- Hydraulically Driven

Delivering Up To 13,000 Lbs. Of Pulling Force And

Tensions Up To 8,000 Lbs.

Maximum Apeed Of 4 MPH.

1 Inch Grooves

CAT Turbo-Charged Tier 4 Engine, 174 HP

ESN: JKT02481

**Hours: 586** 

12 Gallon Fuel Tank

## 2017 Sherman & Reilly PTV-6013 Puller Tensioner