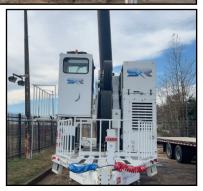

## **UNIT INFORMATION**

2017 Sherman & Reilly PTV-6013

VIN: 123WM2824H1T33003

GVWR: 43,400 Lbs.

Adjustable Pintle Hitch W/ Air Brakes

28 Ft. Length, 8 Ft. 5 Inch Width

235/75R17.5 Tires

Steel Wheels

**Power Jacks** 

Self Loading 67 Inch Wide Reel Stand

Fully Hydraulic/Direct Drive System

Safe-Zone™ Cab- Fully Enclosed W/Climate Control

60 Inch Bull Wheels- Hydraulically Driven

Delivering Up To 13,000 Lbs. Of Pulling Force And

Tensions Up To 8,000 Lbs.

Maximum Apeed Of 4 MPH.

1 Inch Grooves

CAT Turbo-Charged Tier 4 Engine, 174 HP

ESN: JKT02481

**Hours: 586** 

12 Gallon Fuel Tank

## 2017 Sherman & Reilly PTV-6013 Puller Tensioner