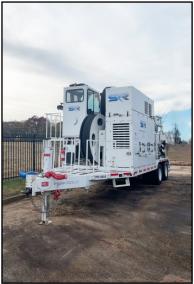

## **UNIT INFORMATION**

2017 Sherman & Reilly PTV-6013

VIN: 123WM2824H1T33003

GVWR: 43,400 Lbs.

Adjustable Pintle Hitch W/ Air Brakes

28 Ft. Length, 8 Ft. 5 Inch Width

235/75R17.5 Tires

Steel Wheels

**Power Jacks** 

Self Loading 67 Inch Wide Reel Stand

Fully Hydraulic/Direct Drive System

Safe-Zone™ Cab- Fully Enclosed W/Climate Control

60 Inch Bull Wheels- Hydraulically Driven

Delivering Up To 13,000 Lbs. Of Pulling Force And

Tensions Up To 8,000 Lbs.

Maximum Apeed Of 4 MPH.

1 Inch Grooves

CAT Turbo-Charged Tier 4 Engine, 174 HP

ESN: JKT02481

**Hours: 586** 

12 Gallon Fuel Tank

## 2017 Sherman & Reilly PTV-6013 Puller Tensioner