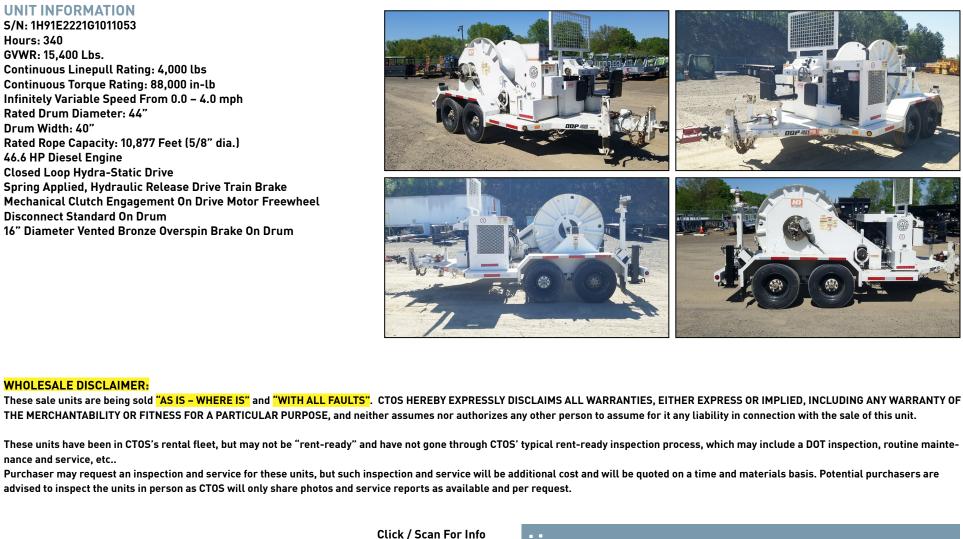

**EQUIPMENT SPECS** 

Equip.# G0121513

Hours: 340 GVWR: 15.400 Lbs.

Drum Width: 40"

46.6 HP Diesel Engine

nance and service, etc..

## 2016 Hogg & Davis ODP 40 Single Drum Puller

Ask About Our Preferred Transportation Vendors

888-684-8146 www.customtruck.com ASK ABOUT THE CUSTOMIZED AND FLEXIBLE LEASING & FINANCING SOLUTIONS AVAILABLE FROM CUSTOM TRUCK CAPITAL

DISCLAIMER: Specifications are believed to be correct, but may contain errors and/or omissions. Pictures are representative and may not be identical.

WHOLESALE PRICE: \$16,555 STOCK#: G1011053 🗄 EX WORKS: Cabot, AR