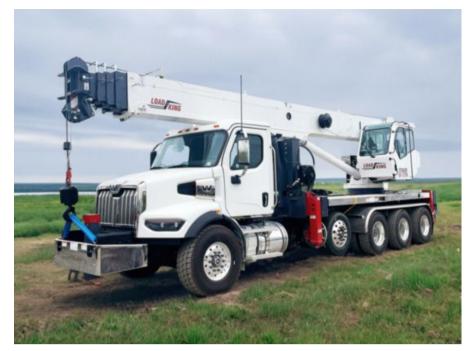

## 2024 Western Star 47X 8x6 Load King Stinger 40-127RS

\$ 553,343

| Truck Specifications | Unit Specifications |
|----------------------|---------------------|
|----------------------|---------------------|

Year 2024 **Attachment Year** 2023

**WESTERN STAR** Make **Attachment Make** Load King

**Attachment Model** Model 47X Western Star

REGULAR CAB **Cab Type** 

**CA or CT** 155

**CLASS 8 CHASSIS Chassis Class** 

**Engine Make CUMMINS** 

**Engine Model** X12 D **Engine HP** 430

Automatic **Transmission** 

**Transmission Speed** 

**FA Capacity** 20000 **RA Capacity** 69000 Wheelbase 220 **Brakes** AIR **Rear Suspension** AIR X12 D **Engine Size Engine Fuel Type** Diesel **Axle Config** 8x6 **GVWR** 33001+

Frame 12400350590S

**PTO Options** YES

STINGER 40-127RS