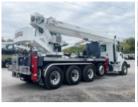

## 2024 Western Star 47X 8x6 Load King Stinger 40-127RS

\$ 553,343

| Truck Specifications | Unit Specifications |
|----------------------|---------------------|
|----------------------|---------------------|

Year 2024 **Attachment Year** 2023

**WESTERN STAR** Make **Attachment Make** Load King

**Attachment Model** Model 47X Western Star

REGULAR CAB **Cab Type** 

**CA or CT** 155

**CLASS 8 CHASSIS Chassis Class** 

**Engine Make CUMMINS** 

**Engine Model** X12 D **Engine HP** 430

Automatic **Transmission** 

**Transmission Speed** 

**FA Capacity** 20000 **RA Capacity** 69000 Wheelbase 220 **Brakes** AIR **Rear Suspension** AIR X12 D **Engine Size Engine Fuel Type** Diesel **Axle Config** 8x6 **GVWR** 33001+

Frame 12400350590S

**PTO Options** YES

STINGER 40-127RS