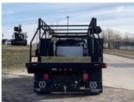

## 2023 Chevrolet 5500 4x4 Parkhurst Manhauler Truck

Call for price

VIN 1HTKJPVK9PH755428 Stock PH755428

| Truck Specifications | Unit Specification |
|----------------------|--------------------|
|----------------------|--------------------|

**CARB Registered** Yes **Attachment Year** 

2023 Year **Bed/Body Make** Parkhurst

Make Chevrolet

Model 5500

**CREW CAB Cab Type** 

CA or CT 84

**Chassis Class CLASS 5 CHASSIS** 

**Engine Make** DURAMAX

**Engine Model** 6.6L D **Engine HP** 350

Automatic **Transmission** 

**Transmission Speed** 6

**FA Capacity** 7,500 **RA Capacity** 15,500

**Engine Size** 6.6

GVWR (lb)

ns

2023

**Bed/Body Model** PAHP12\_6X96FB