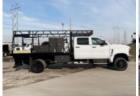

## 2023 Chevrolet 5500 4x4 Parkhurst Manhauler Truck

Call for price

VIN 1HTKJPVK9PH755428 Stock PH755428

| Truck Specifications | Unit Specification |
|----------------------|--------------------|
|----------------------|--------------------|

**CARB Registered** Yes **Attachment Year** 

2023 Year **Bed/Body Make** Parkhurst

Make Chevrolet

Model 5500

**CREW CAB Cab Type** 

CA or CT 84

**Chassis Class CLASS 5 CHASSIS** 

**Engine Make** DURAMAX

**Bed/Body Model** PAHP12\_6X96FB