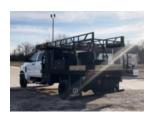

## 2023 Chevrolet 5500 4x4 Parkhurst Manhauler Truck

Call for price

VIN 1HTKJPVK9PH755428 Stock PH755428

| Truck Specifications | Unit Specification |
|----------------------|--------------------|
|----------------------|--------------------|

**CARB Registered** Yes **Attachment Year** 

2023 Year **Bed/Body Make** Parkhurst

Make Chevrolet

Model 5500

**CREW CAB Cab Type** 

CA or CT 84

**Chassis Class CLASS 5 CHASSIS** 

**Engine Make** DURAMAX

**Bed/Body Model** PAHP12\_6X96FB