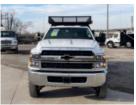

## 2023 Chevrolet 5500 4x4 Parkhurst Manhauler Truck

Call for price

VIN 1HTKJPVK9PH755428 Stock PH755428

| Truck Specifications | Unit Specification |
|----------------------|--------------------|
|----------------------|--------------------|

**CARB Registered** Yes **Attachment Year** 

2023 Year **Bed/Body Make** Parkhurst

Make Chevrolet

Model 5500

**CREW CAB Cab Type** 

CA or CT 84

**Chassis Class CLASS 5 CHASSIS** 

**Engine Make** DURAMAX

**Engine Model** 6.6L D **Engine HP** 350

Automatic **Transmission** 

**Transmission Speed** 6

**FA Capacity** 7,500 **RA Capacity** 15,500

**Engine Size** 6.6

GVWR (lb)

ns

2023

**Bed/Body Model** PAHP12\_6X96FB