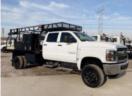

## 2023 Chevrolet 5500 4x4 Parkhurst Manhauler Truck

Call for price

VIN 1HTKJPVK9PH755428 Stock PH755428

| Truck Specifications | Unit Specification |
|----------------------|--------------------|
|----------------------|--------------------|

**CARB Registered** Yes **Attachment Year** 

2023 Year **Bed/Body Make** Parkhurst

Make Chevrolet

Model 5500

**CREW CAB Cab Type** 

CA or CT 84

**Chassis Class CLASS 5 CHASSIS** 

**Engine Make** DURAMAX

**Bed/Body Model** PAHP12\_6X96FB