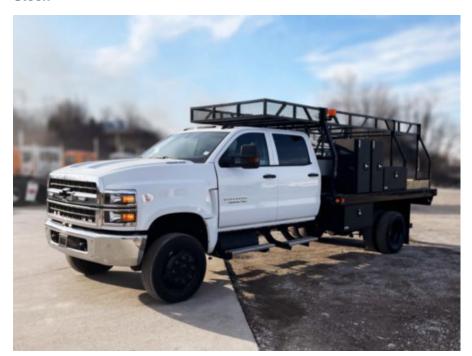

## 2023 Chevrolet 5500 4x4 Parkhurst Manhauler Truck

Call for price

VIN 1HTKJPVK9PH755428 Stock PH755428

| Truck Specifications | Unit Specification |
|----------------------|--------------------|
|----------------------|--------------------|

**CARB Registered** Yes **Attachment Year** 

2023 Year **Bed/Body Make** Parkhurst

Make Chevrolet

Model 5500

**CREW CAB Cab Type** 

CA or CT 84

**Chassis Class CLASS 5 CHASSIS** 

**Engine Make** DURAMAX

**Engine Model** 6.6L D **Engine HP** 350

Automatic **Transmission** 

**Transmission Speed** 6

**FA Capacity** 7,500 **RA Capacity** 15,500

**Engine Size** 6.6

GVWR (lb)

ns

2023

**Bed/Body Model** PAHP12\_6X96FB