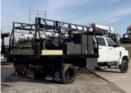

## 2023 Chevrolet 5500 4x4 Parkhurst Manhauler Truck

Call for price

VIN 1HTKJPVK9PH755428 Stock PH755428

| Truck Specifications | Unit Specification |
|----------------------|--------------------|
|----------------------|--------------------|

**CARB Registered** Yes **Attachment Year** 

2023 Year **Bed/Body Make** Parkhurst

Make Chevrolet

Model 5500

**CREW CAB Cab Type** 

CA or CT 84

**Chassis Class CLASS 5 CHASSIS** 

**Engine Make** DURAMAX

**Bed/Body Model** PAHP12\_6X96FB