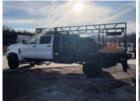

## 2023 Chevrolet 5500 4x4 Parkhurst Manhauler Truck

Call for price

VIN 1HTKJPVK9PH755428 Stock PH755428

| Truck Specifications | Unit Specification |
|----------------------|--------------------|
|----------------------|--------------------|

**CARB Registered** Yes **Attachment Year** 

2023 Year **Bed/Body Make** Parkhurst

Make Chevrolet

Model 5500

**CREW CAB Cab Type** 

CA or CT 84

**Chassis Class CLASS 5 CHASSIS** 

**Engine Make** DURAMAX

**Engine Model** 6.6L D **Engine HP** 350

Automatic **Transmission** 

**Transmission Speed** 6

**FA Capacity** 7,500 **RA Capacity** 15,500

**Engine Size** 6.6

GVWR (lb)

ns

2023

**Bed/Body Model** PAHP12\_6X96FB